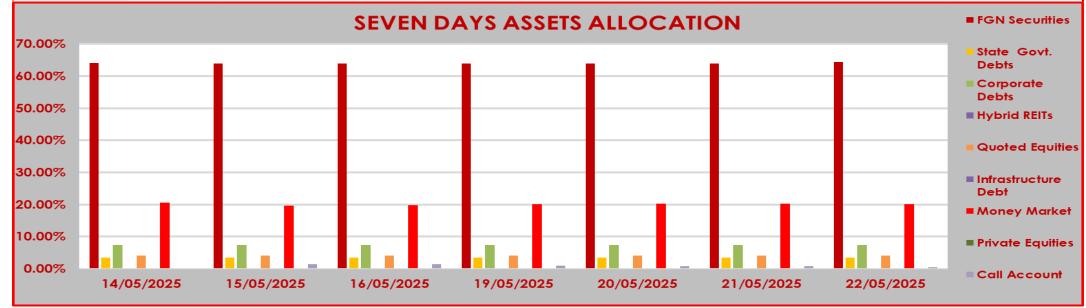

## **CPL RSA FUND IV**

STRUCTURE OF INVESTMENT PORTFOLIO FOR MAY 14TH - MAY 22ND, 2025

|  | AS: | SET | CL | ASS |
|--|-----|-----|----|-----|
|--|-----|-----|----|-----|

| ACCET CEACC |                   |                      |                    |                 |                    |                        |              |                  |              |  |  |
|-------------|-------------------|----------------------|--------------------|-----------------|--------------------|------------------------|--------------|------------------|--------------|--|--|
|             | FGN<br>Securities | State Govt.<br>Debts | Corporate<br>Debts | Hybrid<br>REITs | Quoted<br>Equities | Infrastructure<br>Debt | Money Market | Private Equities | Call Account |  |  |
| 14/05/2025  | 64.14%            | 3.45%                | 7.44%              | 0.00%           | 4.12%              | 0.00%                  | 20.62%       | 0.00%            | 0.23%        |  |  |
| 15/05/2025  | 63.87%            | 3.44%                | 7.43%              | 0.00%           | 4.11%              | 0.00%                  | 19.69%       | 0.00%            | 1.46%        |  |  |
| 16/05/2025  | 63.93%            | 3.44%                | 7.44%              | 0.00%           | 4.10%              | 0.00%                  | 19.72%       | 0.00%            | 1.37%        |  |  |
| 19/05/2025  | 63.98%            | 3.45%                | 7.44%              | 0.00%           | 4.08%              | 0.00%                  | 20.15%       | 0.00%            | 0.90%        |  |  |
| 20/05/2025  | 64.00%            | 3.45%                | 7.40%              | 0.00%           | 4.09%              | 0.00%                  | 20.33%       | 0.00%            | 0.73%        |  |  |
| 21/05/2025  | 64.00%            | 3.45%                | 7.40%              | 0.00%           | 4.09%              | 0.00%                  | 20.33%       | 0.00%            | 0.73%        |  |  |
| 22/05/2025  | 64.42%            | 3.45%                | 7.41%              | 0.00%           | 4.05%              | 0.00%                  | 20.18%       | 0.00%            | 0.49%        |  |  |