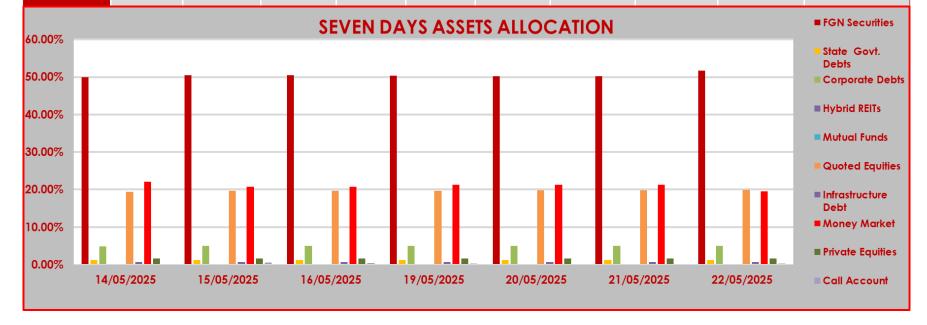

## STRUCTURE OF INVESTMENT PORTFOLIO FOR MAY 14TH - MAY 22ND, 2025

| ASSET CLASS |                   |                      |                    |                 |                 |                    |                        |              |                  |              |
|-------------|-------------------|----------------------|--------------------|-----------------|-----------------|--------------------|------------------------|--------------|------------------|--------------|
|             | FGN<br>Securities | State Govt.<br>Debts | Corporate<br>Debts | Hybrid<br>REITs | Mutual<br>Funds | Quoted<br>Equities | Infrastructure<br>Debt | Money Market | Private Equities | Call Account |
| 14/05/2025  | 50.00%            | 1.18%                | 4.89%              | 0.14%           | 0.06%           | 19.33%             | 0.62%                  | 22.04%       | 1.58%            | 0.16%        |
| 15/05/2025  | 50.42%            | 1.20%                | 4.96%              | 0.15%           | 0.06%           | 19.68%             | 0.63%                  | 20.76%       | 1.61%            | 0.53%        |
| 16/05/2025  | 50.48%            | 1.20%                | 4.97%              | 0.15%           | 0.06%           | 19.71%             | 0.63%                  | 20.79%       | 1.61%            | 0.40%        |
| 19/05/2025  | 50.32%            | 1.19%                | 4.96%              | 0.14%           | 0.06%           | 19.61%             | 0.63%                  | 21.22%       | 1.60%            | 0.27%        |
| 20/05/2025  | 50.24%            | 1.19%                | 4.94%              | 0.14%           | 0.06%           | 19.84%             | 0.63%                  | 21.20%       | 1.60%            | 0.16%        |
| 21/05/2025  | 50.27%            | 1.19%                | 4.95%              | 0.14%           | 0.06%           | 19.75%             | 0.63%                  | 21.22%       | 1.60%            | 0.19%        |
| 22/05/2025  | 51.69%            | 1.21%                | 5.00%              | 0.15%           | 0.06%           | 19.90%             | 0.64%                  | 19.52%       | 1.62%            | 0.21%        |