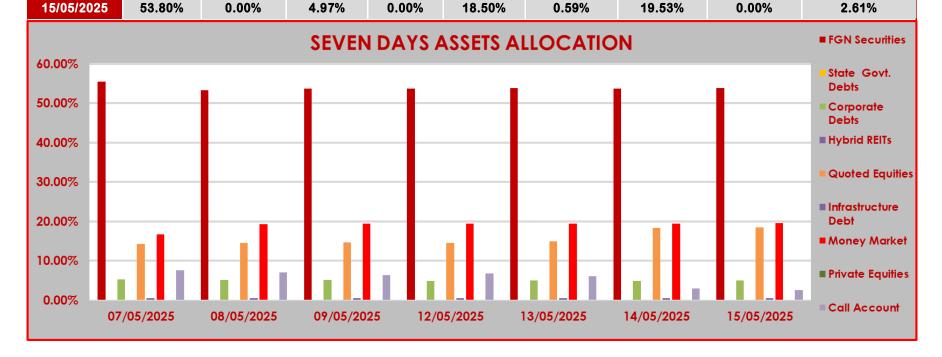

## STRUCTURE OF INVESTMENT PORTFOLIO FOR MAY 7TH - MAY 15TH, 2025

| 7 2 1 10 10   |                   | ASSET CLASS          |                    |                 |                    |                        |              |                  |              |
|---------------|-------------------|----------------------|--------------------|-----------------|--------------------|------------------------|--------------|------------------|--------------|
|               | FGN<br>Securities | State Govt.<br>Debts | Corporate<br>Debts | Hybrid<br>REITs | Quoted<br>Equities | Infrastructure<br>Debt | Money Market | Private Equities | Call Account |
| 07/05/2025    | 55.51%            | 0.00%                | 5.25%              | 0.00%           | 14.31%             | 0.58%                  | 16.72%       | 0.00%            | 7.63%        |
| 08/05/2025    | 53.24%            | 0.00%                | 5.24%              | 0.00%           | 14.53%             | 0.58%                  | 19.28%       | 0.00%            | 7.13%        |
| 09/05/2025    | 53.70%            | 0.00%                | 5.22%              | 0.00%           | 14.71%             | 0.59%                  | 19.45%       | 0.00%            | 6.33%        |
| 12/05/2025    | 53.67%            | 0.00%                | 4.95%              | 0.00%           | 14.58%             | 0.59%                  | 19.44%       | 0.00%            | 6.77%        |
| 13/05/2025    | 53.79%            | 0.00%                | 4.97%              | 0.00%           | 15.01%             | 0.59%                  | 19.49%       | 0.00%            | 6.15%        |
| 14/05/2025    | 53.67%            | 0.00%                | 4.95%              | 0.00%           | 18.38%             | 0.59%                  | 19.45%       | 0.00%            | 2.96%        |
| 4.510.510.005 |                   |                      | 4 0 = 04           |                 | 40.500             |                        | 40.500/      | 2 222/           | 0.040/       |