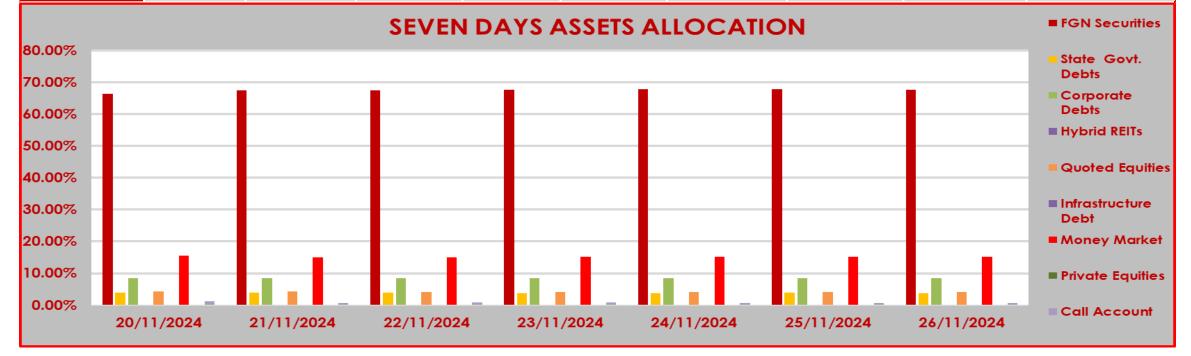

|            | FGN<br>Securities | State Govt.<br>Debts | Corporate<br>Debts | Hybrid<br>REITs | Quoted<br>Equities | Infrastructure<br>Debt | Money Market | Private Equities | Call Account |
|------------|-------------------|----------------------|--------------------|-----------------|--------------------|------------------------|--------------|------------------|--------------|
| 20/11/2024 | 66.41%            | 3.97%                | 8.50%              | 0.00%           | 4.26%              | 0.00%                  | 15.63%       | 0.00%            | 1.23%        |
| 21/11/2024 | 67.56%            | 3.98%                | 8.51%              | 0.00%           | 4.21%              | 0.00%                  | 15.06%       | 0.00%            | 0.68%        |
| 22/11/2024 | 67.51%            | 3.97%                | 8.50%              | 0.00%           | 4.19%              | 0.00%                  | 15.06%       | 0.00%            | 0.77%        |
| 25/11/2024 | 67.66%            | 3.83%                | 8.52%              | 0.00%           | 4.08%              | 0.00%                  | 15.10%       | 0.00%            | 0.81%        |
| 26/11/2024 | 67.79%            | 3.83%                | 8.54%              | 0.00%           | 4.13%              | 0.00%                  | 15.13%       | 0.00%            | 0.58%        |
| 27/11/2024 | 67.81%            | 3.84%                | 8.52%              | 0.00%           | 4.13%              | 0.00%                  | 15.13%       | 0.00%            | 0.57%        |
| 28/11/2024 | 67.71%            | 3.83%                | 8.51%              | 0.00%           | 4.16%              | 0.00%                  | 15.12%       | 0.00%            | 0.67%        |