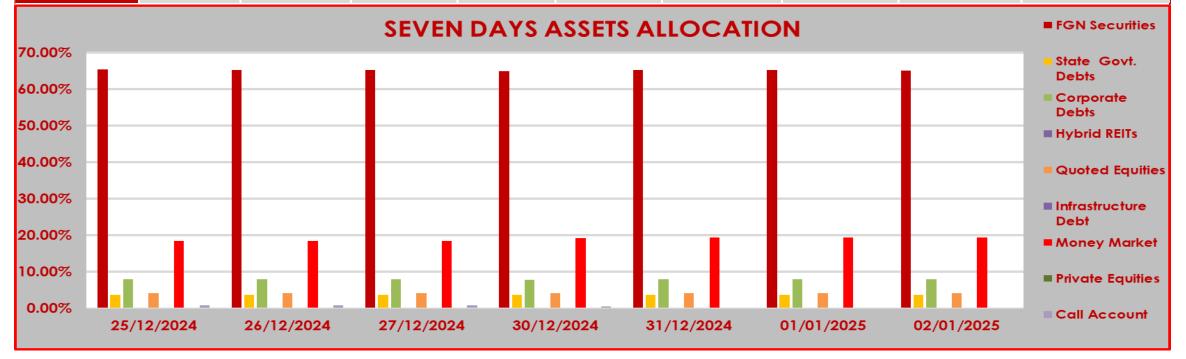

## **CPL RSA FUND IV**

## STRUCTURE OF INVESTMENT PORTFOLIO FOR DEC 25TH - JAN 2ND, 2024

|  | ASS | ET ( | CLA | SS |
|--|-----|------|-----|----|
|--|-----|------|-----|----|

| ACCET CEACO |                   |                      |                    |                 |                    |                        |              |                  |              |  |  |
|-------------|-------------------|----------------------|--------------------|-----------------|--------------------|------------------------|--------------|------------------|--------------|--|--|
|             | FGN<br>Securities | State Govt.<br>Debts | Corporate<br>Debts | Hybrid<br>REITs | Quoted<br>Equities | Infrastructure<br>Debt | Money Market | Private Equities | Call Account |  |  |
| 25/12/2024  | 65.33%            | 3.67%                | 7.85%              | 0.00%           | 4.07%              | 0.00%                  | 18.31%       | 0.00%            | 0.78%        |  |  |
| 26/12/2024  | 65.32%            | 3.65%                | 7.85%              | 0.00%           | 4.07%              | 0.00%                  | 18.31%       | 0.00%            | 0.80%        |  |  |
| 27/12/2024  | 65.29%            | 3.65%                | 7.84%              | 0.00%           | 4.05%              | 0.00%                  | 18.44%       | 0.00%            | 0.73%        |  |  |
| 30/12/2024  | 64.90%            | 3.63%                | 7.80%              | 0.00%           | 4.02%              | 0.00%                  | 19.17%       | 0.00%            | 0.48%        |  |  |
| 31/12/2024  | 65.18%            | 3.65%                | 7.83%              | 0.00%           | 4.00%              | 0.00%                  | 19.26%       | 0.00%            | 0.08%        |  |  |
| 01/01/2025  | 65.17%            | 3.65%                | 7.83%              | 0.00%           | 4.00%              | 0.00%                  | 19.26%       | 0.00%            | 0.08%        |  |  |
| 02/01/2025  | 65.10%            | 3.64%                | 7.82%              | 0.00%           | 4.02%              | 0.00%                  | 19.25%       | 0.00%            | 0.17%        |  |  |