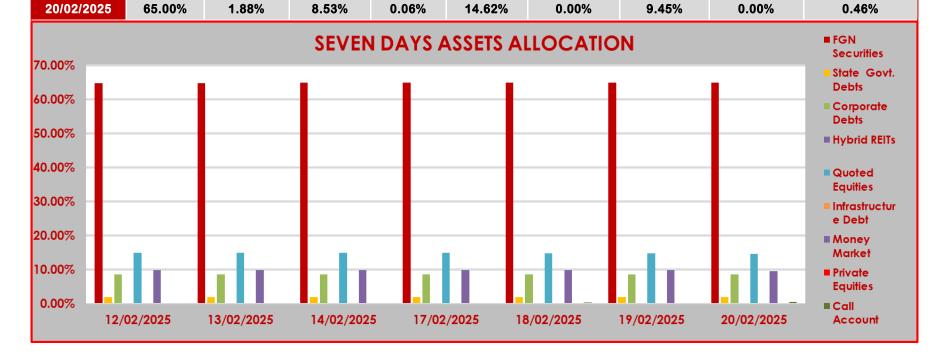

## CPL RSA FUND III STRUCTURE OF INVESTMENT PORTFOLIO FOR FEB 12TH - FEB 20TH, 2025

| ASSET CLASS |                   |                      |                    |                 |                    |                        |              |                  |              |
|-------------|-------------------|----------------------|--------------------|-----------------|--------------------|------------------------|--------------|------------------|--------------|
|             | FGN<br>Securities | State Govt.<br>Debts | Corporate<br>Debts | Hybrid<br>REITs | Quoted<br>Equities | Infrastructure<br>Debt | Money Market | Private Equities | Call Account |
| 12/02/2025  | 64.76%            | 1.87%                | 8.46%              | 0.06%           | 14.92%             | 0.00%                  | 9.76%        | 0.00%            | 0.17%        |
| 13/02/2025  | 64.83%            | 1.87%                | 8.47%              | 0.06%           | 14.93%             | 0.00%                  | 9.74%        | 0.00%            | 0.10%        |
| 14/02/2025  | 64.85%            | 1.87%                | 8.47%              | 0.06%           | 14.92%             | 0.00%                  | 9.74%        | 0.00%            | 0.09%        |
| 17/02/2025  | 64.90%            | 1.87%                | 8.48%              | 0.06%           | 14.83%             | 0.00%                  | 9.76%        | 0.00%            | 0.10%        |
| 18/02/2025  | 64.93%            | 1.87%                | 8.48%              | 0.06%           | 14.70%             | 0.00%                  | 9.77%        | 0.00%            | 0.19%        |
| 19/02/2025  | 64.97%            | 1.87%                | 8.49%              | 0.06%           | 14.66%             | 0.00%                  | 9.78%        | 0.00%            | 0.17%        |