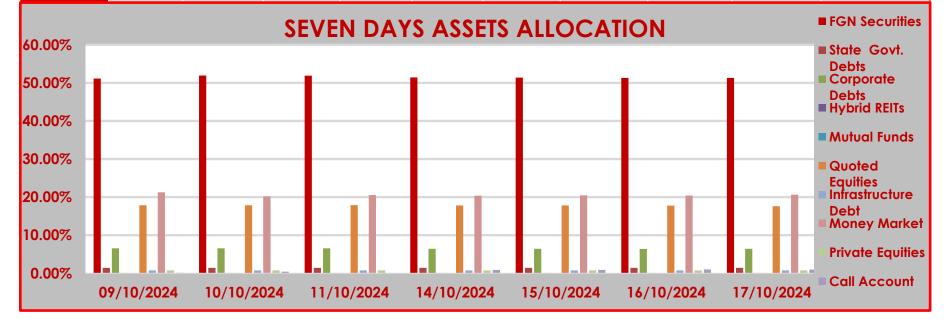

## **CPL RSA FUND II**

## STRUCTURE OF INVESTMENT PORTFOLIO FOR OCTOCBER 9TH - 17TH, 2024

| ASS |  |  |
|-----|--|--|
|     |  |  |
|     |  |  |

|            | FGN<br>Securities | State Govt.<br>Debts | Corporate<br>Debts | Hybrid<br>REITs | Mutual<br>Funds | Quoted<br>Equities | Infrastructure<br>Debt | Money Market | Private Equities | Call Account |  |  |
|------------|-------------------|----------------------|--------------------|-----------------|-----------------|--------------------|------------------------|--------------|------------------|--------------|--|--|
| 09/10/2024 | 51.14%            | 1.45%                | 6.56%              | 0.08%           | 0.05%           | 17.84%             | 0.75%                  | 21.25%       | 0.75%            | 0.13%        |  |  |
| 10/10/2024 | 51.94%            | 1.45%                | 6.55%              | 0.08%           | 0.05%           | 17.85%             | 0.74%                  | 20.16%       | 0.74%            | 0.44%        |  |  |
| 11/10/2024 | 51.91%            | 1.45%                | 6.54%              | 0.08%           | 0.05%           | 17.90%             | 0.74%                  | 20.54%       | 0.74%            | 0.05%        |  |  |
| 14/10/2024 | 51.43%            | 1.43%                | 6.44%              | 0.08%           | 0.05%           | 17.81%             | 0.74%                  | 20.39%       | 0.74%            | 0.89%        |  |  |
| 15/10/2024 | 51.37%            | 1.43%                | 6.43%              | 0.08%           | 0.05%           | 17.83%             | 0.74%                  | 20.45%       | 0.74%            | 0.88%        |  |  |
| 16/10/2024 | 51.32%            | 1.43%                | 6.41%              | 0.08%           | 0.06%           | 17.78%             | 0.74%                  | 20.44%       | 0.74%            | 1.00%        |  |  |
| 17/10/2024 | 51.31%            | 1.43%                | 6.42%              | 0.08%           | 0.06%           | 17.59%             | 0.74%                  | 20.65%       | 0.74%            | 0.98%        |  |  |