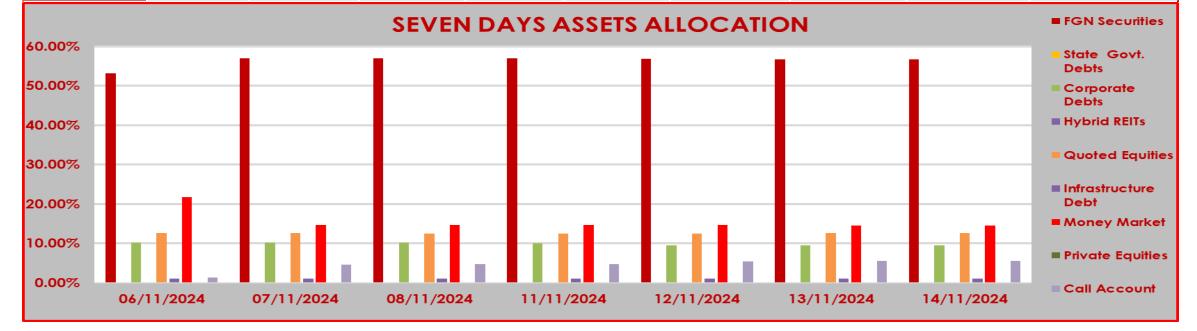

## **ASSET CLASS**

|            | FGN<br>Securities | State Govt.<br>Debts | Corporate<br>Debts | Hybrid<br>REITs | Quoted<br>Equities | Infrastructure<br>Debt | Money Market | Private Equities | Call Account |
|------------|-------------------|----------------------|--------------------|-----------------|--------------------|------------------------|--------------|------------------|--------------|
| 06/11/2024 | 53.21%            | 0.00%                | 10.12%             | 0.00%           | 12.62%             | 1.06%                  | 21.70%       | 0.00%            | 1.29%        |
| 07/11/2024 | 56.97%            | 0.00%                | 10.11%             | 0.00%           | 12.62%             | 1.06%                  | 14.62%       | 0.00%            | 4.62%        |
| 08/11/2024 | 57.01%            | 0.00%                | 10.12%             | 0.00%           | 12.52%             | 1.06%                  | 14.63%       | 0.00%            | 4.66%        |
| 11/11/2024 | 57.08%            | 0.00%                | 9.99%              | 0.00%           | 12.46%             | 1.06%                  | 14.66%       | 0.00%            | 4.75%        |
| 12/11/2024 | 56.93%            | 0.00%                | 9.49%              | 0.00%           | 12.48%             | 1.06%                  | 14.62%       | 0.00%            | 5.42%        |
| 13/11/2024 | 56.77%            | 0.00%                | 9.47%              | 0.00%           | 12.57%             | 1.06%                  | 14.58%       | 0.00%            | 5.55%        |
| 14/11/2024 | 56.74%            | 0.00%                | 9.46%              | 0.00%           | 12.60%             | 1.05%                  | 14.58%       | 0.00%            | 5.57%        |