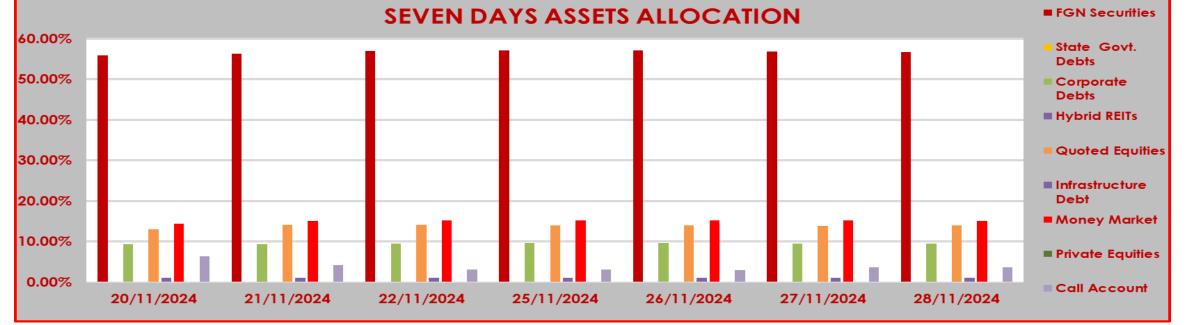

| CEVEN DAVE ACCETE ALLOCATION FOR Securities |        |       |       |       |         |       |         |       |       |  |  |
|---------------------------------------------|--------|-------|-------|-------|---------|-------|---------|-------|-------|--|--|
| 28/11/2024                                  | 56.72% | 0.00% | 9.48% | 0.00% | 13.96%  | 1.05% | 15.13%  | 0.00% | 3.66% |  |  |
| 27/11/2024                                  | 56.81% | 0.00% | 9.49% | 0.00% | 13.84%  | 1.05% | 15.15%  | 0.00% | 3.66% |  |  |
| 26/11/2024                                  | 57.14% | 0.00% | 9.55% | 0.00% | 14.03%  | 1.06% | 15.24%  | 0.00% | 2.98% |  |  |
| 25/11/2024                                  | 57.12% | 0.00% | 9.55% | 0.00% | 13.91%  | 1.06% | 15.23%  | 0.00% | 3.13% |  |  |
| 22/11/2024                                  | 56.98% | 0.00% | 9.53% | 0.00% | 14.17%  | 1.06% | 15.18%  | 0.00% | 3.08% |  |  |
| 21/11/2024                                  | 56.30% | 0.00% | 9.41% | 0.00% | 14.11%  | 1.05% | 15.00%  | 0.00% | 4.13% |  |  |
| 20/11/2024                                  | 33.90% | 0.00% | 9.35% | 0.00% | 12.9770 | 1.04% | 14.4370 | 0.00% | 0.31% |  |  |

## **CPL RSA FUND I**

STRUCTURE OF INVESTMENT PORTFOLIO FOR NOV 20TH - 28, 2024

| AS              | SSET CLASS         |                        |              |                  |              |
|-----------------|--------------------|------------------------|--------------|------------------|--------------|
| Hybrid<br>REITs | Quoted<br>Equities | Infrastructure<br>Debt | Money Market | Private Equities | Call Account |
| 0.00%           | 12.97%             | 1.04%                  | 14.43%       | 0.00%            | 6.31%        |
| 0.00%           | 14.11%             | 1.05%                  | 15.00%       | 0.00%            | 4.13%        |
| 0.00%           | 14.17%             | 1.06%                  | 15.18%       | 0.00%            | 3.08%        |

20/11/2024

FGN

**Securities** 

55 90%

State Govt.

**Debts** 

0.00%

Corporate

Debts

9 35%