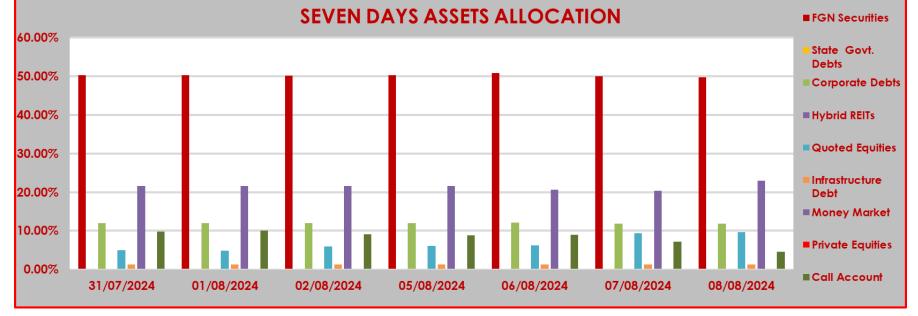

## CPL RSA FUND I STRUCTURE OF INVESTMENT PORTFOLIO FOR JULY 31ST - AUG 8TH, 2024

| ASSET CLASS       |                                                                        |                                                                                                            |                                                                                                                                                            |                                                                                                                                                                                                      |                                                                                                                                                                                                                                             |                                                                                                                                                                                                                                                                                      |                                                                                                                                                                                                                                                                                                                                |                                                                                                                                                                                                                                                                                                                                                                                                                                    |
|-------------------|------------------------------------------------------------------------|------------------------------------------------------------------------------------------------------------|------------------------------------------------------------------------------------------------------------------------------------------------------------|------------------------------------------------------------------------------------------------------------------------------------------------------------------------------------------------------|---------------------------------------------------------------------------------------------------------------------------------------------------------------------------------------------------------------------------------------------|--------------------------------------------------------------------------------------------------------------------------------------------------------------------------------------------------------------------------------------------------------------------------------------|--------------------------------------------------------------------------------------------------------------------------------------------------------------------------------------------------------------------------------------------------------------------------------------------------------------------------------|------------------------------------------------------------------------------------------------------------------------------------------------------------------------------------------------------------------------------------------------------------------------------------------------------------------------------------------------------------------------------------------------------------------------------------|
| FGN<br>Securities | State Govt.<br>Debts                                                   | Corporate<br>Debts                                                                                         | Hybrid<br>REITs                                                                                                                                            | Quoted<br>Equities                                                                                                                                                                                   | Infrastructure<br>Debt                                                                                                                                                                                                                      | Money Market                                                                                                                                                                                                                                                                         | Private Equities                                                                                                                                                                                                                                                                                                               | Call Account                                                                                                                                                                                                                                                                                                                                                                                                                       |
| 50.33%            | 0.00%                                                                  | 11.97%                                                                                                     | 0.00%                                                                                                                                                      | 4.93%                                                                                                                                                                                                | 1.27%                                                                                                                                                                                                                                       | 21.65%                                                                                                                                                                                                                                                                               | 0.00%                                                                                                                                                                                                                                                                                                                          | 9.85%                                                                                                                                                                                                                                                                                                                                                                                                                              |
| 50.23%            | 0.00%                                                                  | 11.94%                                                                                                     | 0.00%                                                                                                                                                      | 4.90%                                                                                                                                                                                                | 1.27%                                                                                                                                                                                                                                       | 21.61%                                                                                                                                                                                                                                                                               | 0.00%                                                                                                                                                                                                                                                                                                                          | 10.05%                                                                                                                                                                                                                                                                                                                                                                                                                             |
| 50.18%            | 0.00%                                                                  | 11.93%                                                                                                     | 0.00%                                                                                                                                                      | 5.96%                                                                                                                                                                                                | 1.27%                                                                                                                                                                                                                                       | 21.59%                                                                                                                                                                                                                                                                               | 0.00%                                                                                                                                                                                                                                                                                                                          | 9.07%                                                                                                                                                                                                                                                                                                                                                                                                                              |
| 50.22%            | 0.00%                                                                  | 11.94%                                                                                                     | 0.00%                                                                                                                                                      | 6.12%                                                                                                                                                                                                | 1.27%                                                                                                                                                                                                                                       | 21.63%                                                                                                                                                                                                                                                                               | 0.00%                                                                                                                                                                                                                                                                                                                          | 8.82%                                                                                                                                                                                                                                                                                                                                                                                                                              |
| 50.81%            | 0.00%                                                                  | 12.08%                                                                                                     | 0.00%                                                                                                                                                      | 6.18%                                                                                                                                                                                                | 1.28%                                                                                                                                                                                                                                       | 20.65%                                                                                                                                                                                                                                                                               | 0.00%                                                                                                                                                                                                                                                                                                                          | 9.00%                                                                                                                                                                                                                                                                                                                                                                                                                              |
| 49.97%            | 0.00%                                                                  | 11.88%                                                                                                     | 0.00%                                                                                                                                                      | 9.41%                                                                                                                                                                                                | 1.26%                                                                                                                                                                                                                                       | 20.31%                                                                                                                                                                                                                                                                               | 0.00%                                                                                                                                                                                                                                                                                                                          | 7.17%                                                                                                                                                                                                                                                                                                                                                                                                                              |
| 49.70%            | 0.00%                                                                  | 11.82%                                                                                                     | 0.00%                                                                                                                                                      | 9.67%                                                                                                                                                                                                | 1.25%                                                                                                                                                                                                                                       | 22.96%                                                                                                                                                                                                                                                                               | 0.00%                                                                                                                                                                                                                                                                                                                          | 4.60%                                                                                                                                                                                                                                                                                                                                                                                                                              |
|                   | Securities<br>50.33%<br>50.23%<br>50.18%<br>50.22%<br>50.81%<br>49.97% | Securities Debts   50.33% 0.00%   50.23% 0.00%   50.18% 0.00%   50.22% 0.00%   50.81% 0.00%   49.97% 0.00% | Securities Debts Debts   50.33% 0.00% 11.97%   50.23% 0.00% 11.94%   50.18% 0.00% 11.93%   50.22% 0.00% 11.94%   50.81% 0.00% 11.94%   49.97% 0.00% 11.88% | Securities Debts Debts REITs   50.33% 0.00% 11.97% 0.00%   50.23% 0.00% 11.94% 0.00%   50.18% 0.00% 11.93% 0.00%   50.22% 0.00% 11.94% 0.00%   50.81% 0.00% 12.08% 0.00%   49.97% 0.00% 11.88% 0.00% | Securities Debts REITs Equities   50.33% 0.00% 11.97% 0.00% 4.93%   50.23% 0.00% 11.94% 0.00% 4.90%   50.18% 0.00% 11.93% 0.00% 5.96%   50.22% 0.00% 11.94% 0.00% 6.12%   50.81% 0.00% 12.08% 0.00% 6.18%   49.97% 0.00% 11.88% 0.00% 9.41% | Securities Debts REITs Equities Debt   50.33% 0.00% 11.97% 0.00% 4.93% 1.27%   50.23% 0.00% 11.94% 0.00% 4.90% 1.27%   50.18% 0.00% 11.93% 0.00% 5.96% 1.27%   50.22% 0.00% 11.94% 0.00% 6.12% 1.27%   50.81% 0.00% 12.08% 0.00% 6.18% 1.28%   49.97% 0.00% 11.88% 0.00% 9.41% 1.26% | Securities Debts REITs Equities Debt   50.33% 0.00% 11.97% 0.00% 4.93% 1.27% 21.65%   50.23% 0.00% 11.94% 0.00% 4.90% 1.27% 21.61%   50.18% 0.00% 11.93% 0.00% 5.96% 1.27% 21.59%   50.22% 0.00% 11.94% 0.00% 6.12% 1.27% 21.63%   50.81% 0.00% 11.94% 0.00% 6.18% 1.28% 20.65%   49.97% 0.00% 11.88% 0.00% 9.41% 1.26% 20.31% | Securities Debts REITs Equities Debt Comparison   50.33% 0.00% 11.97% 0.00% 4.93% 1.27% 21.65% 0.00%   50.23% 0.00% 11.94% 0.00% 4.90% 1.27% 21.61% 0.00%   50.18% 0.00% 11.93% 0.00% 5.96% 1.27% 21.63% 0.00%   50.22% 0.00% 11.94% 0.00% 6.12% 1.27% 21.63% 0.00%   50.22% 0.00% 11.94% 0.00% 6.12% 1.27% 21.63% 0.00%   50.81% 0.00% 11.94% 0.00% 6.18% 1.28% 20.65% 0.00%   49.97% 0.00% 11.88% 0.00% 9.41% 1.26% 20.31% 0.00% |