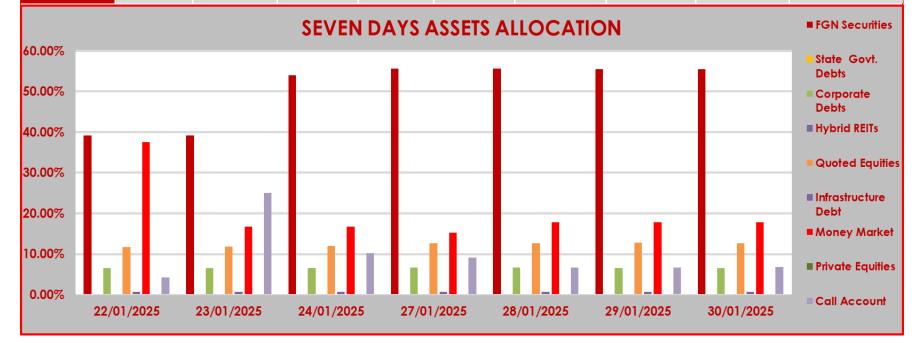

## STRUCTURE OF INVESTMENT PORTFOLIO FOR JAN 22ND - JAN 30TH, 2025

| AC | CL. | $T \cap$ | 1 1 | SS |
|----|-----|----------|-----|----|
| AO | ᇰᇀ  | ILL      | LA  | 22 |

|            | FGN<br>Securities | State Govt.<br>Debts | Corporate<br>Debts | Hybrid<br>REITs | Quoted<br>Equities | Infrastructure<br>Debt | Money Market | Private Equities | Call Account |
|------------|-------------------|----------------------|--------------------|-----------------|--------------------|------------------------|--------------|------------------|--------------|
| 22/01/2025 | 39.16%            | 0.00%                | 6.55%              | 0.00%           | 11.77%             | 0.71%                  | 37.54%       | 0.00%            | 4.27%        |
| 23/01/2025 | 39.12%            | 0.00%                | 6.54%              | 0.00%           | 11.81%             | 0.71%                  | 16.74%       | 0.00%            | 25.08%       |
| 24/01/2025 | 54.02%            | 0.00%                | 6.51%              | 0.00%           | 11.93%             | 0.71%                  | 16.67%       | 0.00%            | 10.17%       |
| 27/01/2025 | 55.61%            | 0.00%                | 6.70%              | 0.00%           | 12.61%             | 0.73%                  | 15.22%       | 0.00%            | 9.13%        |
| 28/01/2025 | 55.59%            | 0.00%                | 6.62%              | 0.00%           | 12.62%             | 0.73%                  | 17.82%       | 0.00%            | 6.62%        |
| 29/01/2025 | 55.51%            | 0.00%                | 6.61%              | 0.00%           | 12.75%             | 0.72%                  | 17.79%       | 0.00%            | 6.62%        |
| 30/01/2025 | 55.53%            | 0.00%                | 6.52%              | 0.00%           | 12.70%             | 0.70%                  | 17.80%       | 0.00%            | 6.75%        |