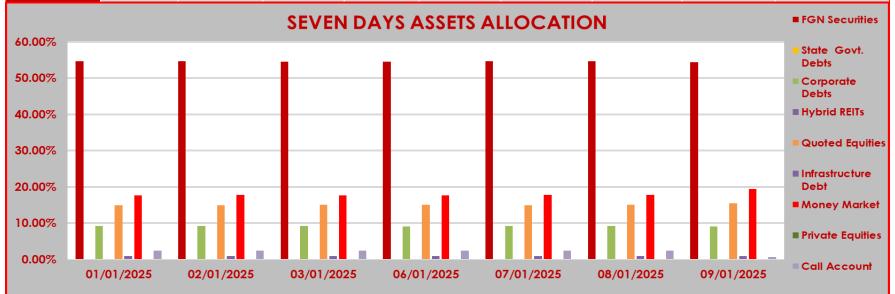

## **ASSET CLASS**

|            | FGN<br>Securities | State Govt.<br>Debts | Corporate<br>Debts | Hybrid<br>REITs | Quoted<br>Equities | Infrastructure<br>Debt | Money Market | Private Equities | Call Account |
|------------|-------------------|----------------------|--------------------|-----------------|--------------------|------------------------|--------------|------------------|--------------|
| 01/01/2025 | 54.63%            | 0.00%                | 9.20%              | 0.00%           | 15.00%             | 1.00%                  | 17.74%       | 0.00%            | 2.43%        |
| 02/01/2025 | 54.61%            | 0.00%                | 9.20%              | 0.00%           | 15.01%             | 1.00%                  | 17.75%       | 0.00%            | 2.43%        |
| 03/01/2025 | 54.52%            | 0.00%                | 9.19%              | 0.00%           | 15.15%             | 1.00%                  | 17.72%       | 0.00%            | 2.42%        |
| 06/01/2025 | 54.53%            | 0.00%                | 9.18%              | 0.00%           | 15.10%             | 0.99%                  | 17.73%       | 0.00%            | 2.47%        |
| 07/01/2025 | 54.63%            | 0.00%                | 9.20%              | 0.00%           | 14.98%             | 1.00%                  | 17.76%       | 0.00%            | 2.43%        |
| 08/01/2025 | 54.58%            | 0.00%                | 9.19%              | 0.00%           | 15.04%             | 0.99%                  | 17.76%       | 0.00%            | 2.44%        |
| 09/01/2025 | 54.31%            | 0.00%                | 9.15%              | 0.00%           | 15.45%             | 0.99%                  | 19.45%       | 0.00%            | 0.65%        |