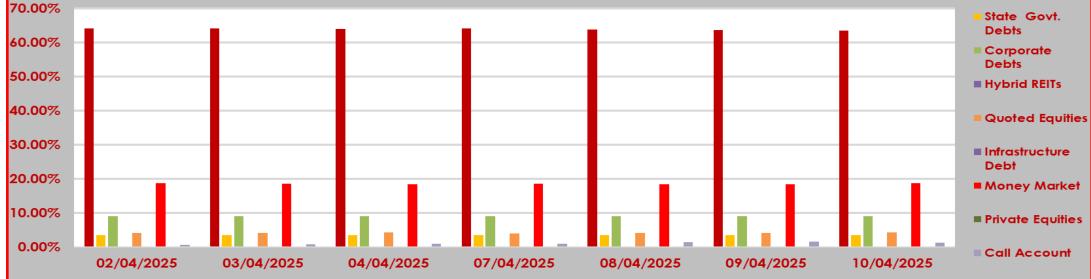

## **STRUCTURE OF INVESTMENT PORTFOLIO FOR APRIL 2ND - APRIL 10TH, 2025**

| ASSET CLASS                  |                   |                      |                    |                 |                    |                        |              |                  |                  |
|------------------------------|-------------------|----------------------|--------------------|-----------------|--------------------|------------------------|--------------|------------------|------------------|
|                              | FGN<br>Securities | State Govt.<br>Debts | Corporate<br>Debts | Hybrid<br>REITs | Quoted<br>Equities | Infrastructure<br>Debt | Money Market | Private Equities | Call Account     |
| 02/04/2025                   | 64.18%            | 3.48%                | 9.02%              | 0.00%           | 4.13%              | 0.00%                  | 18.65%       | 0.00%            | 0.54%            |
| 03/04/2025                   | 64.13%            | 3.48%                | 9.02%              | 0.00%           | 4.13%              | 0.00%                  | 18.46%       | 0.00%            | 0.78%            |
| 04/04/2025                   | 63.99%            | 3.47%                | 9.00%              | 0.00%           | 4.18%              | 0.00%                  | 18.43%       | 0.00%            | 0.93%            |
| 07/04/2025                   | 64.15%            | 3.48%                | 9.01%              | 0.00%           | 3.97%              | 0.00%                  | 18.49%       | 0.00%            | 0.90%            |
| 08/04/2025                   | 63.77%            | 3.46%                | 8.96%              | 0.00%           | 4.06%              | 0.00%                  | 18.39%       | 0.00%            | 1.36%            |
| 09/04/2025                   | 63.61%            | 3.45%                | 8.94%              | 0.00%           | 4.06%              | 0.00%                  | 18.34%       | 0.00%            | 1.60%            |
| 10/04/2025                   | 63.51%            | 3.45%                | 8.92%              | 0.00%           | 4.20%              | 0.00%                  | 18.70%       | 0.00%            | 1.22%            |
| SEVEN DAYS ASSETS ALLOCATION |                   |                      |                    |                 |                    |                        |              |                  | ■ FGN Securities |