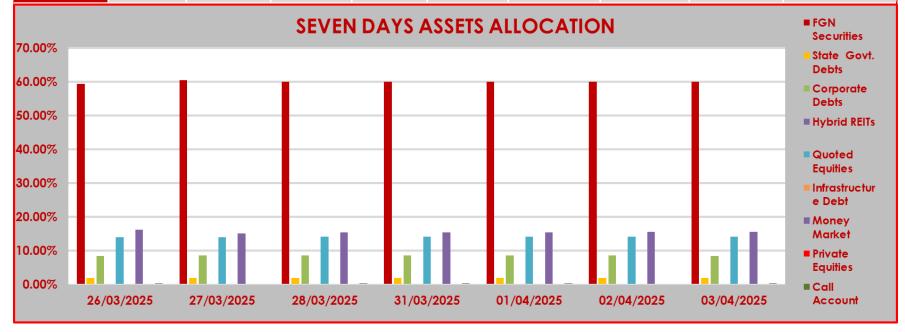

## STRUCTURE OF INVESTMENT PORTFOLIO FOR MARCH 26TH - APRIL 3RD, 2025

| ASSE" | T CL | ASS |
|-------|------|-----|
|       |      |     |

|            | FGN<br>Securities | State Govt.<br>Debts | Corporate<br>Debts | Hybrid<br>REITs | Quoted<br>Equities | Infrastructure<br>Debt | Money Market | Private Equities | Call Account |  |
|------------|-------------------|----------------------|--------------------|-----------------|--------------------|------------------------|--------------|------------------|--------------|--|
| 26/03/2025 | 59.37%            | 1.86%                | 8.44%              | 0.06%           | 13.98%             | 0.00%                  | 16.07%       | 0.00%            | 0.22%        |  |
| 27/03/2025 | 60.48%            | 1.88%                | 8.52%              | 0.06%           | 13.98%             | 0.00%                  | 15.00%       | 0.00%            | 0.08%        |  |
| 28/03/2025 | 59.99%            | 1.87%                | 8.45%              | 0.06%           | 14.04%             | 0.00%                  | 15.31%       | 0.00%            | 0.28%        |  |
| 31/03/2025 | 59.99%            | 1.87%                | 8.45%              | 0.06%           | 14.03%             | 0.00%                  | 15.33%       | 0.00%            | 0.27%        |  |
| 01/04/2025 | 59.99%            | 1.87%                | 8.45%              | 0.06%           | 14.02%             | 0.00%                  | 15.33%       | 0.00%            | 0.28%        |  |
| 02/04/2025 | 59.96%            | 1.87%                | 8.45%              | 0.06%           | 14.06%             | 0.00%                  | 15.45%       | 0.00%            | 0.15%        |  |
| 03/04/2025 | 59.94%            | 1.87%                | 8.44%              | 0.06%           | 14.05%             | 0.00%                  | 15.45%       | 0.00%            | 0.19%        |  |