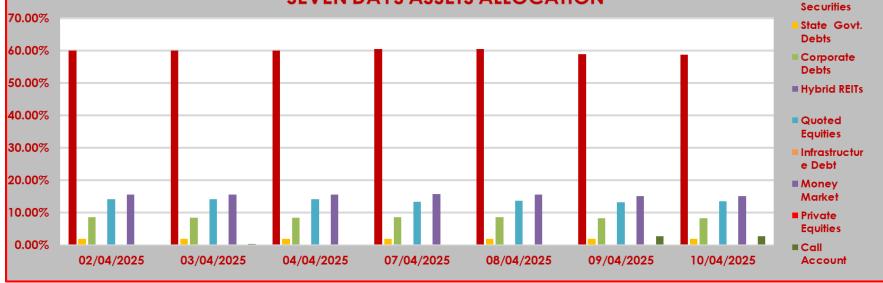

## STRUCTURE OF INVESTMENT PORTFOLIO FOR APRIL 2ND - APRIL 10TH, 2025

| ASSET CLASS |                   |                      |                    |                 |                    |                        |              |                  |              |
|-------------|-------------------|----------------------|--------------------|-----------------|--------------------|------------------------|--------------|------------------|--------------|
|             | FGN<br>Securities | State Govt.<br>Debts | Corporate<br>Debts | Hybrid<br>REITs | Quoted<br>Equities | Infrastructure<br>Debt | Money Market | Private Equities | Call Account |
| 02/04/2025  | 59.96%            | 1.87%                | 8.45%              | 0.06%           | 14.06%             | 0.00%                  | 15.45%       | 0.00%            | 0.15%        |
| 03/04/2025  | 59.94%            | 1.87%                | 8.44%              | 0.06%           | 14.05%             | 0.00%                  | 15.45%       | 0.00%            | 0.19%        |
| 04/04/2025  | 59.93%            | 1.87%                | 8.44%              | 0.06%           | 14.12%             | 0.00%                  | 15.45%       | 0.00%            | 0.13%        |
| 07/04/2025  | 60.47%            | 1.88%                | 8.48%              | 0.06%           | 13.36%             | 0.00%                  | 15.61%       | 0.00%            | 0.14%        |
| 08/04/2025  | 60.43%            | 1.88%                | 8.48%              | 0.06%           | 13.65%             | 0.00%                  | 15.47%       | 0.00%            | 0.03%        |
| 09/04/2025  | 58.93%            | 1.83%                | 8.26%              | 0.06%           | 13.16%             | 0.00%                  | 15.08%       | 0.00%            | 2.68%        |
| 10/04/2025  | 58.69%            | 1.83%                | 8.22%              | 0.06%           | 13.51%             | 0.00%                  | 15.03%       | 0.00%            | 2.66%        |

## SEVEN DAYS ASSETS ALLOCATION

■ FGN