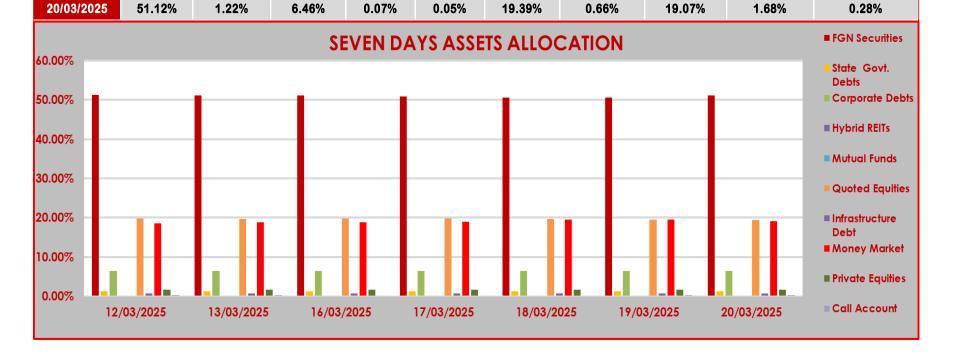

19/03/2025

50.50%

1.22%

6.46%

0.07%

## STRUCTURE OF INVESTMENT PORTFOLIO FOR MARCH 12TH - MARCH 20TH, 2025

| ASSET CLASS |                   |                      |                    |                 |                 |                    |                        |              |                  |              |
|-------------|-------------------|----------------------|--------------------|-----------------|-----------------|--------------------|------------------------|--------------|------------------|--------------|
|             | FGN<br>Securities | State Govt.<br>Debts | Corporate<br>Debts | Hybrid<br>REITs | Mutual<br>Funds | Quoted<br>Equities | Infrastructure<br>Debt | Money Market | Private Equities | Call Account |
| 12/03/2025  | 51.26%            | 1.22%                | 6.44%              | 0.07%           | 0.05%           | 19.75%             | 0.66%                  | 18.52%       | 1.68%            | 0.35%        |
| 13/03/2025  | 51.11%            | 1.22%                | 6.44%              | 0.07%           | 0.05%           | 19.67%             | 0.66%                  | 18.82%       | 1.68%            | 0.28%        |
| 16/03/2025  | 51.11%            | 1.22%                | 6.44%              | 0.07%           | 0.05%           | 19.76%             | 0.66%                  | 18.84%       | 1.67%            | 0.18%        |
| 17/03/2025  | 50.88%            | 1.22%                | 6.48%              | 0.07%           | 0.05%           | 19.82%             | 0.66%                  | 18.99%       | 1.69%            | 0.14%        |
| 18/03/2025  | 50.52%            | 1.22%                | 6.46%              | 0.07%           | 0.05%           | 19.67%             | 0.66%                  | 19.54%       | 1.68%            | 0.13%        |

19.46%

0.66%

19.54%

1.68%

0.36%

0.05%

ACCET OF ACC