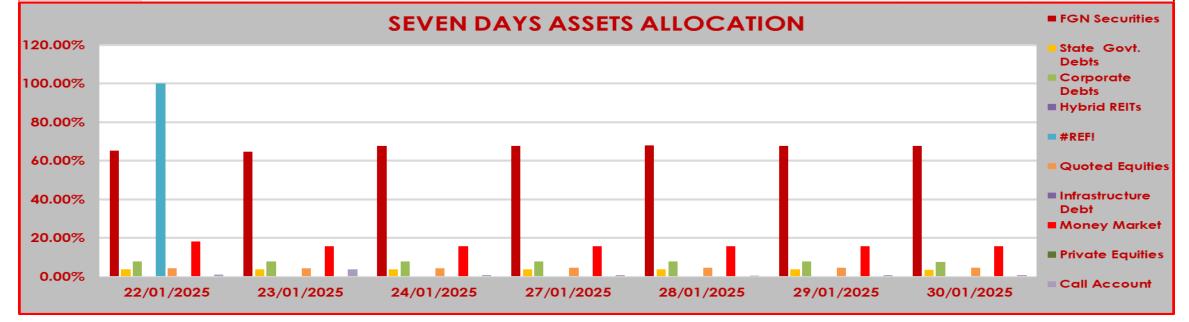

## **CPL RSA FUND IV**

STRUCTURE OF INVESTMENT PORTFOLIO FOR JAN 22ND - JAN 30TH, 2025

| ASS |  |  |  |
|-----|--|--|--|
|     |  |  |  |

|            | FGN<br>Securities | State Govt.<br>Debts | Corporate<br>Debts | Hybrid<br>REITs | Quoted<br>Equities | Infrastructure<br>Debt | Money Market | Private Equities | Call Account |
|------------|-------------------|----------------------|--------------------|-----------------|--------------------|------------------------|--------------|------------------|--------------|
| 22/01/2025 | 65.27%            | 3.68%                | 7.83%              | 0.00%           | 4.18%              | 0.00%                  | 18.03%       | 0.00%            | 1.01%        |
| 23/01/2025 | 64.83%            | 3.65%                | 7.74%              | 0.00%           | 4.21%              | 0.00%                  | 15.74%       | 0.00%            | 3.83%        |
| 24/01/2025 | 67.81%            | 3.66%                | 7.75%              | 0.00%           | 4.32%              | 0.00%                  | 15.76%       | 0.00%            | 0.70%        |
| 27/01/2025 | 67.66%            | 3.65%                | 7.73%              | 0.00%           | 4.42%              | 0.00%                  | 15.74%       | 0.00%            | 0.80%        |
| 28/01/2025 | 68.00%            | 3.67%                | 7.69%              | 0.00%           | 4.43%              | 0.00%                  | 15.82%       | 0.00%            | 0.39%        |
| 29/01/2025 | 67.82%            | 3.59%                | 7.67%              | 0.00%           | 4.42%              | 0.00%                  | 15.79%       | 0.00%            | 0.71%        |
| 30/01/2025 | 67.83%            | 3.52%                | 7.64%              | 0.00%           | 4.40%              | 0.00%                  | 15.79%       | 0.00%            | 0.82%        |