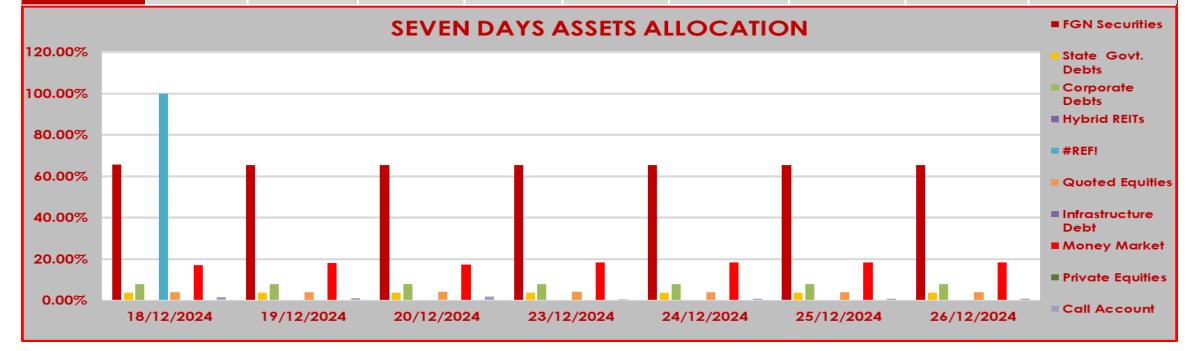

## CPL RSA FUND IV STRUCTURE OF INVESTMENT PORTFOLIO FOR DEC 18TH - DEC 26TH, 2024

| ASSET CLASS |                   |                      |                    |                 |                    |                        |              |                  |              |
|-------------|-------------------|----------------------|--------------------|-----------------|--------------------|------------------------|--------------|------------------|--------------|
|             | FGN<br>Securities | State Govt.<br>Debts | Corporate<br>Debts | Hybrid<br>REITs | Quoted<br>Equities | Infrastructure<br>Debt | Money Market | Private Equities | Call Account |
| 18/12/2024  | 65.76%            | 3.69%                | 7.84%              | 0.00%           | 4.04%              | 0.00%                  | 17.13%       | 0.00%            | 1.54%        |
| 19/12/2024  | 65.51%            | 3.67%                | 7.81%              | 0.00%           | 4.04%              | 0.00%                  | 18.00%       | 0.00%            | 0.97%        |
| 20/12/2024  | 65.43%            | 3.65%                | 7.80%              | 0.00%           | 4.14%              | 0.00%                  | 17.22%       | 0.00%            | 1.76%        |
| 23/12/2024  | 65.35%            | 3.67%                | 7.85%              | 0.00%           | 4.19%              | 0.00%                  | 18.30%       | 0.00%            | 0.64%        |
| 24/12/2024  | 65.33%            | 3.67%                | 7.85%              | 0.00%           | 4.07%              | 0.00%                  | 18.30%       | 0.00%            | 0.78%        |
| 25/12/2024  | 65.33%            | 3.67%                | 7.85%              | 0.00%           | 4.07%              | 0.00%                  | 18.31%       | 0.00%            | 0.78%        |
| 26/12/2024  | 65.32%            | 3.65%                | 7.85%              | 0.00%           | 4.07%              | 0.00%                  | 18.31%       | 0.00%            | 0.80%        |