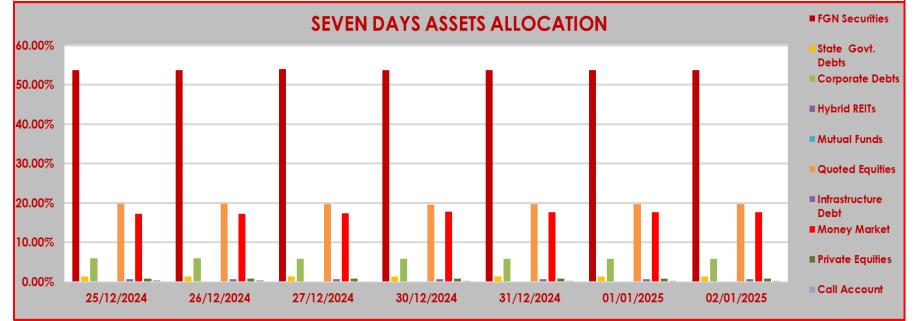

## **ASSET CLASS**

|            | FGN<br>Securities | State Govt.<br>Debts | Corporate<br>Debts | Hybrid<br>REITs | Mutual<br>Funds | Quoted<br>Equities | Infrastructure<br>Debt | Money Market | Private Equities | Call Account |
|------------|-------------------|----------------------|--------------------|-----------------|-----------------|--------------------|------------------------|--------------|------------------|--------------|
| 25/12/2024 | 53.80%            | 1.31%                | 5.88%              | 0.07%           | 0.06%           | 19.83%             | 0.69%                  | 17.22%       | 0.77%            | 0.37%        |
| 26/12/2024 | 53.80%            | 1.31%                | 5.88%              | 0.07%           | 0.06%           | 19.83%             | 0.69%                  | 17.23%       | 0.77%            | 0.36%        |
| 27/12/2024 | 53.97%            | 1.31%                | 5.87%              | 0.07%           | 0.06%           | 19.69%             | 0.69%                  | 17.41%       | 0.78%            | 0.15%        |
| 30/12/2024 | 53.74%            | 1.30%                | 5.85%              | 0.07%           | 0.06%           | 19.58%             | 0.69%                  | 17.73%       | 0.77%            | 0.21%        |
| 31/12/2024 | 53.78%            | 1.31%                | 5.85%              | 0.07%           | 0.06%           | 19.64%             | 0.69%                  | 17.64%       | 0.77%            | 0.19%        |
| 01/01/2025 | 53.78%            | 1.31%                | 5.85%              | 0.07%           | 0.06%           | 19.63%             | 0.69%                  | 17.65%       | 0.77%            | 0.19%        |
| 02/01/2025 | 53.74%            | 1.31%                | 5.85%              | 0.07%           | 0.06%           | 19.68%             | 0.69%                  | 17.64%       | 0.77%            | 0.19%        |