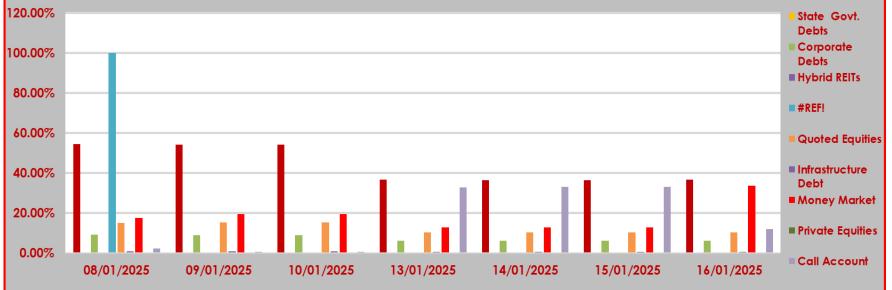

## STRUCTURE OF INVESTMENT PORTFOLIO FOR JAN 8TH - JAN 16TH, 2024

| ASSET CLASS |                   |                      |                    |                 |                    |                        |              |                  |              |
|-------------|-------------------|----------------------|--------------------|-----------------|--------------------|------------------------|--------------|------------------|--------------|
|             | FGN<br>Securities | State Govt.<br>Debts | Corporate<br>Debts | Hybrid<br>REITs | Quoted<br>Equities | Infrastructure<br>Debt | Money Market | Private Equities | Call Account |
| 08/01/2025  | 54.58%            | 0.00%                | 9.19%              | 0.00%           | 15.04%             | 0.99%                  | 17.76%       | 0.00%            | 2.44%        |
| 09/01/2025  | 54.31%            | 0.00%                | 9.15%              | 0.00%           | 15.45%             | 0.99%                  | 19.45%       | 0.00%            | 0.65%        |
| 10/01/2025  | 54.28%            | 0.00%                | 9.14%              | 0.00%           | 15.44%             | 0.99%                  | 19.44%       | 0.00%            | 0.71%        |
| 13/01/2025  | 36.76%            | 0.00%                | 6.19%              | 0.00%           | 10.52%             | 0.67%                  | 12.96%       | 0.00%            | 32.92%       |
| 14/01/2025  | 36.62%            | 0.00%                | 6.16%              | 0.00%           | 10.42%             | 0.67%                  | 12.91%       | 0.00%            | 33.22%       |
| 15/01/2025  | 36.63%            | 0.00%                | 6.17%              | 0.00%           | 10.41%             | 0.67%                  | 12.92%       | 0.00%            | 33.20%       |
| 16/01/2025  | 36.70%            | 0.00%                | 6.18%              | 0.00%           | 10.54%             | 0.67%                  | 33.84%       | 0.00%            | 12.07%       |