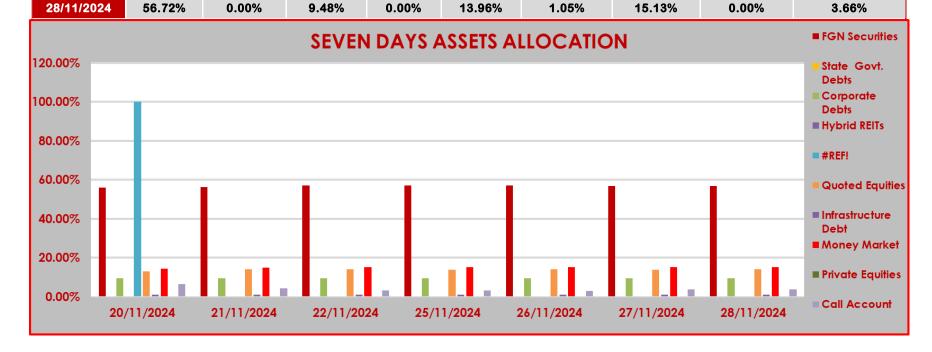

## STRUCTURE OF INVESTMENT PORTFOLIO FOR NOV 20TH - 28TH, 2024

| ASSET CLASS |                   |                      |                    |                 |                    |                        |              |                  |              |
|-------------|-------------------|----------------------|--------------------|-----------------|--------------------|------------------------|--------------|------------------|--------------|
|             | FGN<br>Securities | State Govt.<br>Debts | Corporate<br>Debts | Hybrid<br>REITs | Quoted<br>Equities | Infrastructure<br>Debt | Money Market | Private Equities | Call Account |
| 20/11/2024  | 55.90%            | 0.00%                | 9.35%              | 0.00%           | 12.97%             | 1.04%                  | 14.43%       | 0.00%            | 6.31%        |
| 21/11/2024  | 56.30%            | 0.00%                | 9.41%              | 0.00%           | 14.11%             | 1.05%                  | 15.00%       | 0.00%            | 4.13%        |
| 22/11/2024  | 56.98%            | 0.00%                | 9.53%              | 0.00%           | 14.17%             | 1.06%                  | 15.18%       | 0.00%            | 3.08%        |
| 25/11/2024  | 57.12%            | 0.00%                | 9.55%              | 0.00%           | 13.91%             | 1.06%                  | 15.23%       | 0.00%            | 3.13%        |
| 26/11/2024  | 57.14%            | 0.00%                | 9.55%              | 0.00%           | 14.03%             | 1.06%                  | 15.24%       | 0.00%            | 2.98%        |
| 27/11/2024  | 56.81%            | 0.00%                | 9.49%              | 0.00%           | 13.84%             | 1.05%                  | 15.15%       | 0.00%            | 3.66%        |