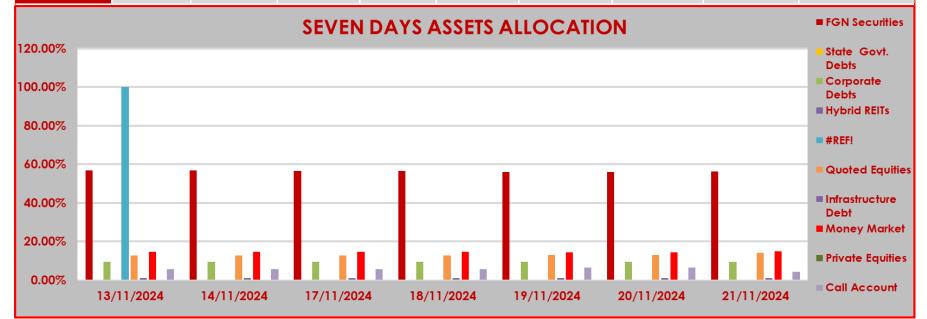

## STRUCTURE OF INVESTMENT PORTFOLIO FOR NOV 13TH - 21ST, 2024

| AC | OL. | $T \cap$ | 1 1 | 00 |
|----|-----|----------|-----|----|
| Ao | ЭE  | ТС       | LA  | 22 |

|            | FGN<br>Securities | State Govt.<br>Debts | Corporate<br>Debts | Hybrid<br>REITs | Quoted<br>Equities | Infrastructure<br>Debt | Money Market | Private Equities | Call Account |
|------------|-------------------|----------------------|--------------------|-----------------|--------------------|------------------------|--------------|------------------|--------------|
| 13/11/2024 | 56.77%            | 0.00%                | 9.47%              | 0.00%           | 12.57%             | 1.06%                  | 14.58%       | 0.00%            | 5.55%        |
| 14/11/2024 | 56.74%            | 0.00%                | 9.46%              | 0.00%           | 12.60%             | 1.05%                  | 14.58%       | 0.00%            | 5.57%        |
| 17/11/2024 | 56.57%            | 0.00%                | 9.46%              | 0.00%           | 12.74%             | 1.05%                  | 14.59%       | 0.00%            | 5.59%        |
| 18/11/2024 | 56.53%            | 0.00%                | 9.45%              | 0.00%           | 12.78%             | 1.05%                  | 14.58%       | 0.00%            | 5.61%        |
| 19/11/2024 | 56.00%            | 0.00%                | 9.36%              | 0.00%           | 12.85%             | 1.04%                  | 14.45%       | 0.00%            | 6.30%        |
| 20/11/2024 | 55.90%            | 0.00%                | 9.35%              | 0.00%           | 12.97%             | 1.04%                  | 14.43%       | 0.00%            | 6.31%        |
| 21/11/2024 | 56.30%            | 0.00%                | 9.41%              | 0.00%           | 14.11%             | 1.05%                  | 15.00%       | 0.00%            | 4.13%        |