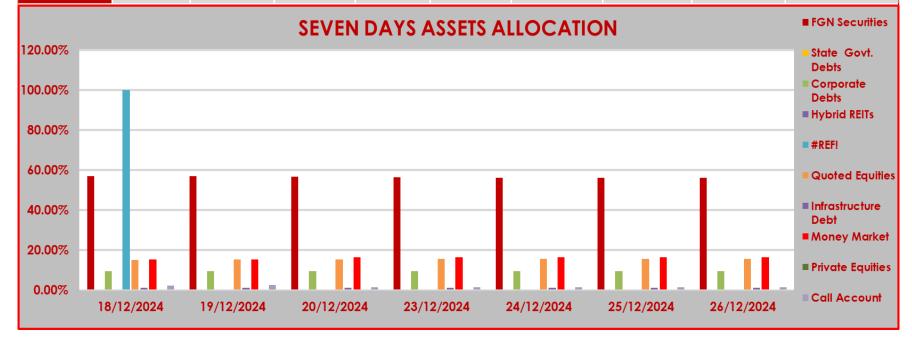

## **ASSET CLASS**

|            | FGN<br>Securities | State Govt.<br>Debts | Corporate<br>Debts | Hybrid<br>REITs | Quoted<br>Equities | Infrastructure<br>Debt | Money Market | Private Equities | Call Account |
|------------|-------------------|----------------------|--------------------|-----------------|--------------------|------------------------|--------------|------------------|--------------|
| 18/12/2024 | 56.90%            | 0.00%                | 9.49%              | 0.00%           | 15.01%             | 1.05%                  | 15.25%       | 0.00%            | 2.30%        |
| 19/12/2024 | 56.75%            | 0.00%                | 9.47%              | 0.00%           | 15.21%             | 1.04%                  | 15.21%       | 0.00%            | 2.32%        |
| 20/12/2024 | 56.63%            | 0.00%                | 9.45%              | 0.00%           | 15.29%             | 1.04%                  | 16.31%       | 0.00%            | 1.28%        |
| 23/12/2024 | 56.28%            | 0.00%                | 9.49%              | 0.00%           | 15.44%             | 1.04%                  | 16.40%       | 0.00%            | 1.35%        |
| 24/12/2024 | 56.19%            | 0.00%                | 9.47%              | 0.00%           | 15.54%             | 1.04%                  | 16.38%       | 0.00%            | 1.38%        |
| 25/12/2024 | 56.19%            | 0.00%                | 9.47%              | 0.00%           | 15.53%             | 1.04%                  | 16.38%       | 0.00%            | 1.39%        |
| 26/12/2024 | 56.19%            | 0.00%                | 9.47%              | 0.00%           | 15.52%             | 1.04%                  | 16.39%       | 0.00%            | 1.39%        |