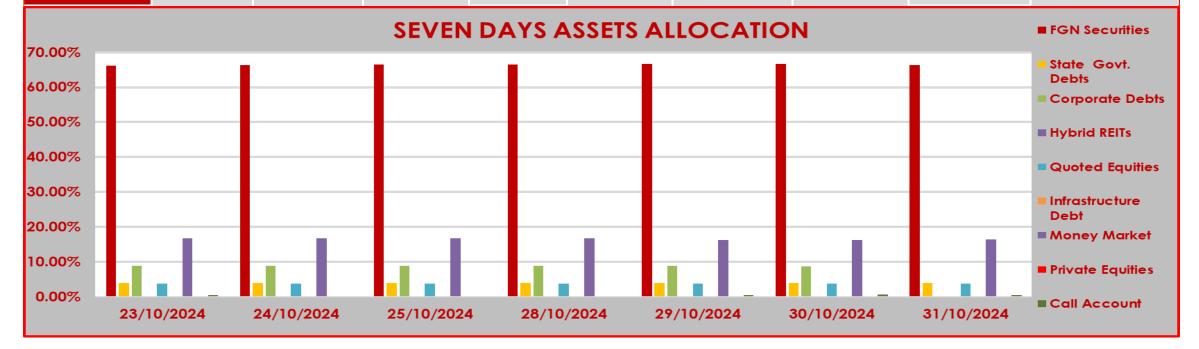

## **CPL RSA FUND IV**

STRUCTURE OF INVESTMENT PORTFOLIO FOR OCT. 23RD - OCT 31ST, 2024

| ASSET CLASS |                   |                      |                    |                 |                    |                        |              |                  |              |
|-------------|-------------------|----------------------|--------------------|-----------------|--------------------|------------------------|--------------|------------------|--------------|
|             | FGN<br>Securities | State Govt.<br>Debts | Corporate<br>Debts | Hybrid<br>REITs | Quoted<br>Equities | Infrastructure<br>Debt | Money Market | Private Equities | Call Account |
| 23/10/2024  | 66.09%            | 3.97%                | 8.86%              | 0.00%           | 3.77%              | 0.00%                  | 16.79%       | 0.00%            | 0.52%        |
| 24/10/2024  | 66.41%            | 3.97%                | 8.87%              | 0.00%           | 3.84%              | 0.00%                  | 16.67%       | 0.00%            | 0.24%        |
| 25/10/2024  | 66.48%            | 3.98%                | 8.88%              | 0.00%           | 3.82%              | 0.00%                  | 16.69%       | 0.00%            | 0.15%        |
| 28/10/2024  | 66.43%            | 3.98%                | 8.89%              | 0.00%           | 3.81%              | 0.00%                  | 16.72%       | 0.00%            | 0.17%        |
| 29/10/2024  | 66.62%            | 3.99%                | 8.92%              | 0.00%           | 3.74%              | 0.00%                  | 16.20%       | 0.00%            | 0.53%        |
| 30/10/2024  | 66.59%            | 3.99%                | 8.78%              | 0.00%           | 3.81%              | 0.00%                  | 16.20%       | 0.00%            | 0.63%        |
| 31/10/2024  | 66.41%            | 3.98%                | 8.76%              | 0.00%           | 3.84%              | 0.00%                  | 16.45%       | 0.00%            | 0.56%        |