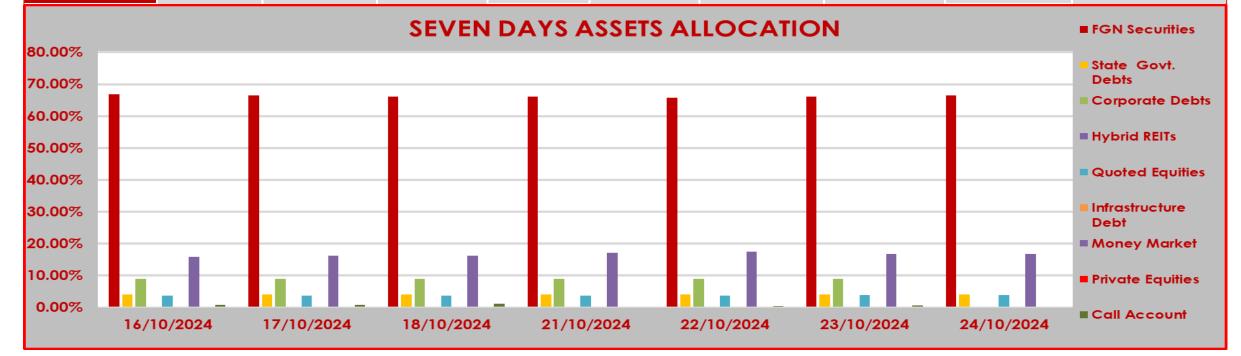

## **ASSET CLASS**

|            | FGN<br>Securities | State Govt.<br>Debts | Corporate<br>Debts | Hybrid<br>REITs | Quoted<br>Equities | Infrastructure<br>Debt | Money Market | Private Equities | Call Account |
|------------|-------------------|----------------------|--------------------|-----------------|--------------------|------------------------|--------------|------------------|--------------|
| 16/10/2024 | 66.81%            | 4.01%                | 8.96%              | 0.00%           | 3.67%              | 0.00%                  | 15.76%       | 0.00%            | 0.79%        |
| 17/10/2024 | 66.49%            | 4.00%                | 8.93%              | 0.00%           | 3.64%              | 0.00%                  | 16.23%       | 0.00%            | 0.71%        |
| 18/10/2024 | 66.05%            | 4.00%                | 8.93%              | 0.00%           | 3.64%              | 0.00%                  | 16.23%       | 0.00%            | 1.15%        |
| 21/10/2024 | 66.06%            | 4.00%                | 8.93%              | 0.00%           | 3.65%              | 0.00%                  | 17.13%       | 0.00%            | 0.23%        |
| 22/10/2024 | 65.66%            | 3.98%                | 8.88%              | 0.00%           | 3.64%              | 0.00%                  | 17.39%       | 0.00%            | 0.45%        |
| 23/10/2024 | 66.09%            | 3.97%                | 8.86%              | 0.00%           | 3.77%              | 0.00%                  | 16.79%       | 0.00%            | 0.52%        |
| 24/10/2024 | 66.41%            | 3.97%                | 8.87%              | 0.00%           | 3.84%              | 0.00%                  | 16.67%       | 0.00%            | 0.24%        |