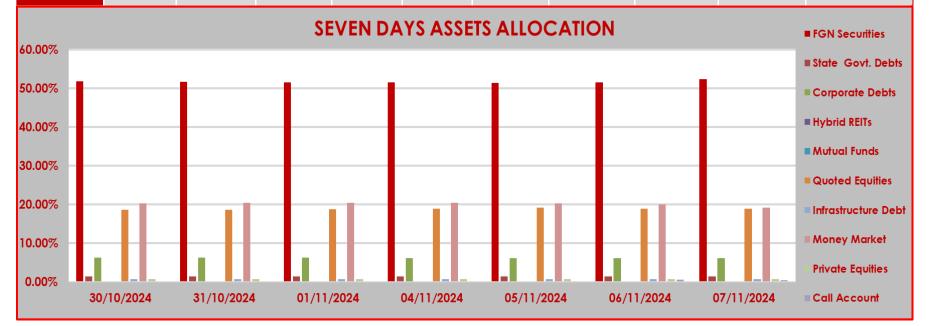

## **CPL RSA FUND II**

STRUCTURE OF INVESTMENT PORTFOLIO FOR OCT. 30TH - NOV 7TH, 2024

| ASSET CL |  |
|----------|--|
|          |  |

|            | 110021 021100     |                      |                    |                 |                 |                    |                        |              |                  |              |  |  |
|------------|-------------------|----------------------|--------------------|-----------------|-----------------|--------------------|------------------------|--------------|------------------|--------------|--|--|
|            | FGN<br>Securities | State Govt.<br>Debts | Corporate<br>Debts | Hybrid<br>REITs | Mutual<br>Funds | Quoted<br>Equities | Infrastructure<br>Debt | Money Market | Private Equities | Call Account |  |  |
| 30/10/2024 | 51.78%            | 1.41%                | 6.21%              | 0.08%           | 0.06%           | 18.58%             | 0.72%                  | 20.33%       | 0.72%            | 0.11%        |  |  |
| 31/10/2024 | 51.66%            | 1.40%                | 6.20%              | 0.08%           | 0.06%           | 18.63%             | 0.72%                  | 20.41%       | 0.72%            | 0.12%        |  |  |
| 01/11/2024 | 51.56%            | 1.40%                | 6.19%              | 0.08%           | 0.06%           | 18.78%             | 0.72%                  | 20.38%       | 0.72%            | 0.11%        |  |  |
| 04/11/2024 | 51.54%            | 1.40%                | 6.17%              | 0.08%           | 0.06%           | 18.83%             | 0.72%                  | 20.39%       | 0.71%            | 0.10%        |  |  |
| 05/11/2024 | 51.33%            | 1.39%                | 6.13%              | 0.08%           | 0.06%           | 19.22%             | 0.71%                  | 20.24%       | 0.71%            | 0.13%        |  |  |
| 06/11/2024 | 51.53%            | 1.40%                | 6.16%              | 0.08%           | 0.06%           | 18.86%             | 0.72%                  | 19.99%       | 0.71%            | 0.49%        |  |  |
| 07/11/2024 | 52.34%            | 1.40%                | 6.16%              | 0.08%           | 0.06%           | 18.87%             | 0.72%                  | 19.19%       | 0.71%            | 0.47%        |  |  |