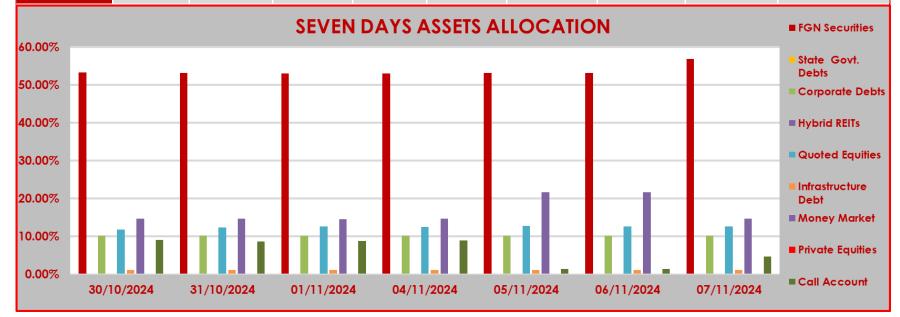

## **CPL RSA FUND I**

STRUCTURE OF INVESTMENT PORTFOLIO FOR OCT. 30TH - NOV 7TH, 2024

## **ASSET CLASS**

|            | FGN<br>Securities | State Govt.<br>Debts | Corporate<br>Debts | Hybrid<br>REITs | Quoted<br>Equities | Infrastructure<br>Debt | Money Market | Private Equities | Call Account |
|------------|-------------------|----------------------|--------------------|-----------------|--------------------|------------------------|--------------|------------------|--------------|
| 30/10/2024 | 53.34%            | 0.00%                | 10.15%             | 0.00%           | 11.75%             | 1.07%                  | 14.63%       | 0.00%            | 9.06%        |
| 31/10/2024 | 53.22%            | 0.00%                | 10.12%             | 0.00%           | 12.35%             | 1.07%                  | 14.60%       | 0.00%            | 8.64%        |
| 01/11/2024 | 53.04%            | 0.00%                | 10.09%             | 0.00%           | 12.53%             | 1.06%                  | 14.56%       | 0.00%            | 8.72%        |
| 04/11/2024 | 53.04%            | 0.00%                | 10.09%             | 0.00%           | 12.41%             | 1.06%                  | 14.57%       | 0.00%            | 8.83%        |
| 05/11/2024 | 53.18%            | 0.00%                | 10.11%             | 0.00%           | 12.69%             | 1.06%                  | 21.68%       | 0.00%            | 1.28%        |
| 06/11/2024 | 53.21%            | 0.00%                | 10.12%             | 0.00%           | 12.62%             | 1.06%                  | 21.70%       | 0.00%            | 1.29%        |
| 07/11/2024 | 56.97%            | 0.00%                | 10.11%             | 0.00%           | 12.62%             | 1.06%                  | 14.62%       | 0.00%            | 4.62%        |