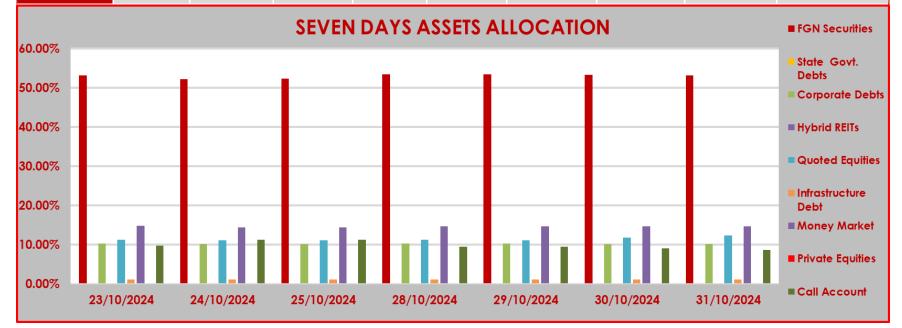

## **ASSET CLASS**

|            | FGN<br>Securities | State Govt.<br>Debts | Corporate<br>Debts | Hybrid<br>REITs | Quoted<br>Equities | Infrastructure<br>Debt | Money Market | Private Equities | Call Account |
|------------|-------------------|----------------------|--------------------|-----------------|--------------------|------------------------|--------------|------------------|--------------|
| 23/10/2024 | 53.14%            | 0.00%                | 10.20%             | 0.00%           | 11.14%             | 1.07%                  | 14.74%       | 0.00%            | 9.71%        |
| 24/10/2024 | 52.28%            | 0.00%                | 10.04%             | 0.00%           | 11.11%             | 1.05%                  | 14.33%       | 0.00%            | 11.19%       |
| 25/10/2024 | 52.33%            | 0.00%                | 10.05%             | 0.00%           | 11.01%             | 1.05%                  | 14.34%       | 0.00%            | 11.22%       |
| 28/10/2024 | 53.45%            | 0.00%                | 10.26%             | 0.00%           | 11.18%             | 1.07%                  | 14.66%       | 0.00%            | 9.38%        |
| 29/10/2024 | 53.50%            | 0.00%                | 10.27%             | 0.00%           | 11.04%             | 1.07%                  | 14.67%       | 0.00%            | 9.45%        |
| 30/10/2024 | 53.34%            | 0.00%                | 10.15%             | 0.00%           | 11.75%             | 1.07%                  | 14.63%       | 0.00%            | 9.06%        |
| 31/10/2024 | 53.22%            | 0.00%                | 10.12%             | 0.00%           | 12.35%             | 1.07%                  | 14.60%       | 0.00%            | 8.64%        |