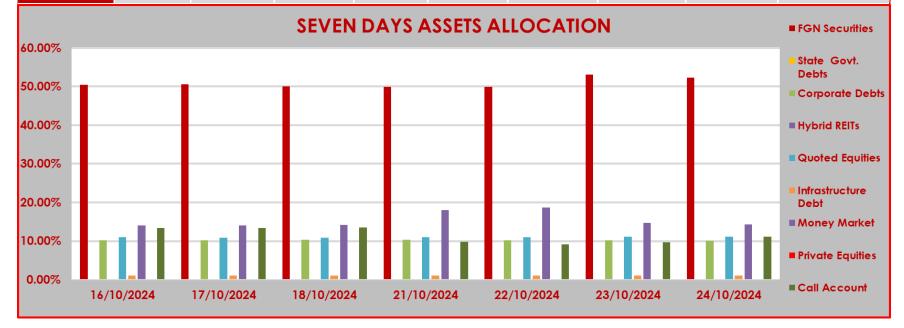

## **ASSET CLASS**

|            | FGN<br>Securities | State Govt.<br>Debts | Corporate<br>Debts | Hybrid<br>REITs | Quoted<br>Equities | Infrastructure<br>Debt | Money Market | Private Equities | Call Account |
|------------|-------------------|----------------------|--------------------|-----------------|--------------------|------------------------|--------------|------------------|--------------|
| 16/10/2024 | 50.50%            | 0.00%                | 10.17%             | 0.00%           | 10.94%             | 1.07%                  | 14.00%       | 0.00%            | 13.32%       |
| 17/10/2024 | 50.51%            | 0.00%                | 10.17%             | 0.00%           | 10.85%             | 1.07%                  | 14.00%       | 0.00%            | 13.40%       |
| 18/10/2024 | 50.00%            | 0.00%                | 10.28%             | 0.00%           | 10.92%             | 1.08%                  | 14.16%       | 0.00%            | 13.56%       |
| 21/10/2024 | 49.95%            | 0.00%                | 10.27%             | 0.00%           | 10.94%             | 1.08%                  | 17.97%       | 0.00%            | 9.79%        |
| 22/10/2024 | 49.89%            | 0.00%                | 10.25%             | 0.00%           | 11.00%             | 1.07%                  | 18.62%       | 0.00%            | 9.17%        |
| 23/10/2024 | 53.14%            | 0.00%                | 10.20%             | 0.00%           | 11.14%             | 1.07%                  | 14.74%       | 0.00%            | 9.71%        |
| 24/10/2024 | 52.28%            | 0.00%                | 10.04%             | 0.00%           | 11.11%             | 1.05%                  | 14.33%       | 0.00%            | 11.19%       |