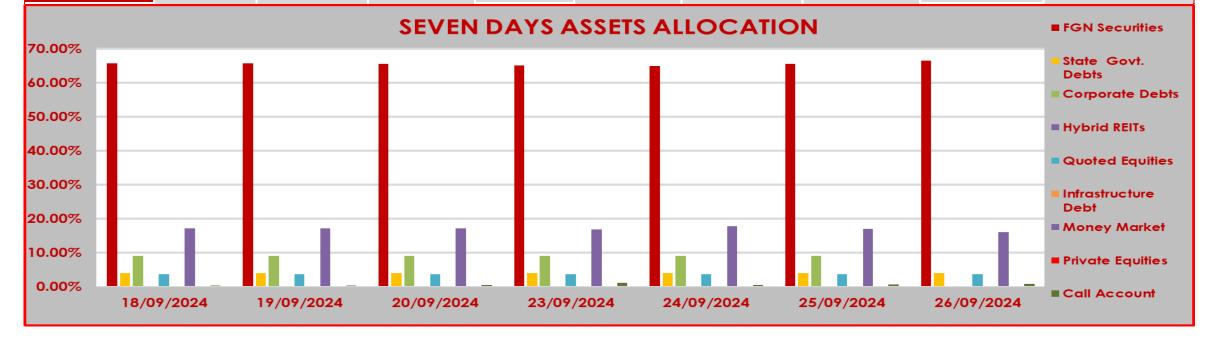

## STRUCTURE OF INVESTMENT PORTFOLIO FOR SEPTEMBER 18TH - 26TH, 2024

| ASS                                     | ET | CL | AS: | S |
|-----------------------------------------|----|----|-----|---|
| ,,,,,,,,,,,,,,,,,,,,,,,,,,,,,,,,,,,,,,, |    |    |     | _ |

|            | FGN<br>Securities | State Govt.<br>Debts | Corporate<br>Debts | Hybrid<br>REITs | Quoted<br>Equities | Infrastructure<br>Debt | Money Market | Private Equities | Call Account |  |  |
|------------|-------------------|----------------------|--------------------|-----------------|--------------------|------------------------|--------------|------------------|--------------|--|--|
| 18/09/2024 | 65.75%            | 4.05%                | 9.10%              | 0.00%           | 3.61%              | 0.00%                  | 17.13%       | 0.00%            | 0.36%        |  |  |
| 19/09/2024 | 65.72%            | 4.04%                | 9.11%              | 0.00%           | 3.63%              | 0.00%                  | 17.12%       | 0.00%            | 0.38%        |  |  |
| 20/09/2024 | 65.61%            | 4.04%                | 9.09%              | 0.00%           | 3.70%              | 0.00%                  | 17.10%       | 0.00%            | 0.46%        |  |  |
| 23/09/2024 | 65.21%            | 4.02%                | 9.05%              | 0.00%           | 3.65%              | 0.00%                  | 16.88%       | 0.00%            | 1.19%        |  |  |
| 24/09/2024 | 65.07%            | 4.01%                | 9.03%              | 0.00%           | 3.65%              | 0.00%                  | 17.74%       | 0.00%            | 0.50%        |  |  |
| 25/09/2024 | 65.69%            | 4.01%                | 9.03%              | 0.00%           | 3.66%              | 0.00%                  | 16.95%       | 0.00%            | 0.66%        |  |  |
| 26/09/2024 | 66.54%            | 3.99%                | 8.98%              | 0.00%           | 3.64%              | 0.00%                  | 16.04%       | 0.00%            | 0.81%        |  |  |