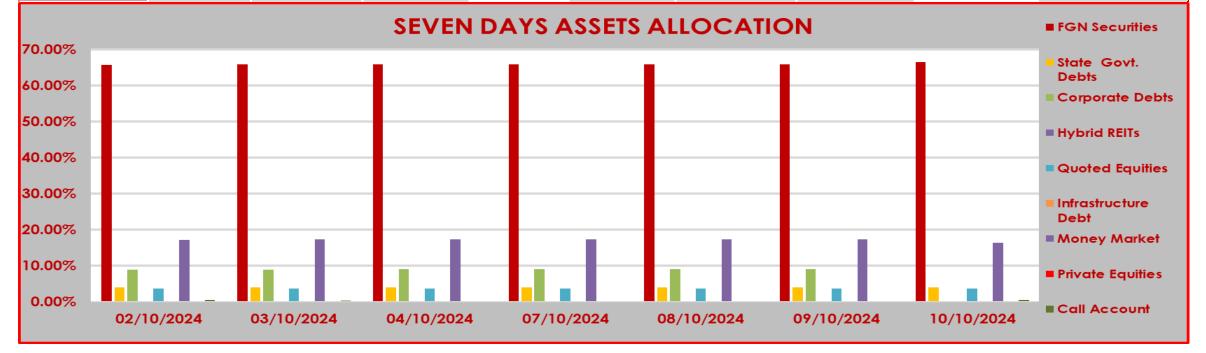

## STRUCTURE OF INVESTMENT PORTFOLIO FOR OCTOBER 2ND - 10TH OCTOBER, 2024

| AS | ASSET CLASS |                |              |       |  |  |  |  |  |  |  |
|----|-------------|----------------|--------------|-------|--|--|--|--|--|--|--|
|    | Quoted      | Infrastructure | Money Market | Priva |  |  |  |  |  |  |  |
|    |             |                |              |       |  |  |  |  |  |  |  |

|            | FGN<br>Securities | State Govt.<br>Debts | Corporate<br>Debts | Hybrid<br>REITs | Quoted<br>Equities | Infrastructure<br>Debt | Money Market | Private Equities | Call Account |
|------------|-------------------|----------------------|--------------------|-----------------|--------------------|------------------------|--------------|------------------|--------------|
| 02/10/2024 | 65.80%            | 3.98%                | 8.92%              | 0.00%           | 3.64%              | 0.00%                  | 17.23%       | 0.00%            | 0.43%        |
| 03/10/2024 | 65.89%            | 3.99%                | 8.92%              | 0.00%           | 3.65%              | 0.00%                  | 17.25%       | 0.00%            | 0.30%        |
| 04/10/2024 | 65.89%            | 3.99%                | 8.99%              | 0.00%           | 3.64%              | 0.00%                  | 17.26%       | 0.00%            | 0.23%        |
| 07/10/2024 | 65.93%            | 3.99%                | 8.99%              | 0.00%           | 3.64%              | 0.00%                  | 17.28%       | 0.00%            | 0.17%        |
| 08/10/2024 | 65.94%            | 3.99%                | 8.99%              | 0.00%           | 3.61%              | 0.00%                  | 17.29%       | 0.00%            | 0.18%        |
| 09/10/2024 | 65.93%            | 3.99%                | 8.99%              | 0.00%           | 3.60%              | 0.00%                  | 17.30%       | 0.00%            | 0.19%        |
| 10/10/2024 | 66.57%            | 3.99%                | 8.98%              | 0.00%           | 3.62%              | 0.00%                  | 16.40%       | 0.00%            | 0.44%        |