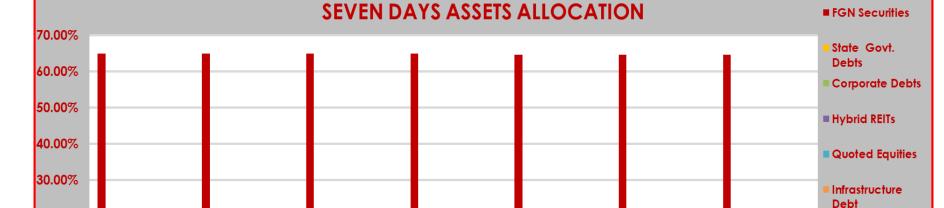

## STRUCTURE OF INVESTMENT PORTFOLIO FOR SEPTEMBER 11TH - 19TH, 2024

■ Money Market

■ Private Equities

■ Call Account

19/09/2024

18/09/2024

## **ASSET CLASS**

|            | FGN<br>Securities | State Govt.<br>Debts | Corporate<br>Debts | Hybrid<br>REITs | Quoted<br>Equities | Infrastructure<br>Debt | Money Market | Private Equities | Call Account |
|------------|-------------------|----------------------|--------------------|-----------------|--------------------|------------------------|--------------|------------------|--------------|
| 11/09/2024 | 64.99%            | 2.20%                | 9.41%              | 0.07%           | 11.38%             | 0.00%                  | 11.82%       | 0.00%            | 0.13%        |
| 12/09/2024 | 64.98%            | 2.20%                | 9.41%              | 0.07%           | 11.39%             | 0.00%                  | 11.58%       | 0.00%            | 0.37%        |
| 13/09/2024 | 64.93%            | 2.20%                | 9.40%              | 0.07%           | 11.51%             | 0.00%                  | 11.57%       | 0.00%            | 0.32%        |
| 16/09/2024 | 64.93%            | 2.20%                | 9.40%              | 0.07%           | 11.50%             | 0.00%                  | 11.59%       | 0.00%            | 0.31%        |
| 17/09/2024 | 64.62%            | 2.23%                | 9.51%              | 0.07%           | 11.60%             | 0.00%                  | 11.72%       | 0.00%            | 0.25%        |
| 18/09/2024 | 64.59%            | 2.23%                | 9.52%              | 0.07%           | 11.56%             | 0.00%                  | 11.74%       | 0.00%            | 0.29%        |
| 19/09/2024 | 64.60%            | 2.23%                | 9.52%              | 0.07%           | 11.68%             | 0.00%                  | 11.75%       | 0.00%            | 0.15%        |

20.00%

10.00%

0.00%

11/09/2024

12/09/2024

13/09/2024

16/09/2024

17/09/2024