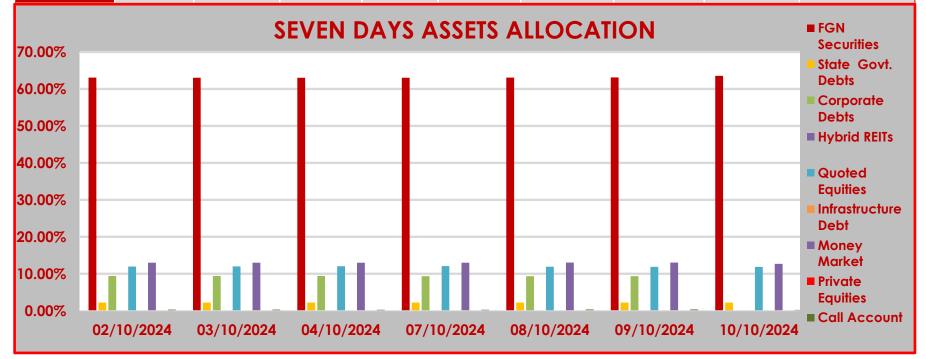

## **CPL RSA FUND III**

STRUCTURE OF INVESTMENT PORTFOLIO FOR OCTOBER 2ND - 10TH OCTOBER, 2024

|  |  | SS |
|--|--|----|
|  |  |    |

|            | FGN<br>Securities | State Govt.<br>Debts | Corporate<br>Debts | Hybrid<br>REITs | Quoted<br>Equities | Infrastructure<br>Debt | Money Market | Private Equities | Call Account |
|------------|-------------------|----------------------|--------------------|-----------------|--------------------|------------------------|--------------|------------------|--------------|
| 02/10/2024 | 63.06%            | 2.20%                | 9.39%              | 0.07%           | 11.97%             | 0.00%                  | 12.98%       | 0.00%            | 0.33%        |
| 03/10/2024 | 63.04%            | 2.20%                | 9.39%              | 0.07%           | 12.01%             | 0.00%                  | 12.99%       | 0.00%            | 0.30%        |
| 04/10/2024 | 63.03%            | 2.20%                | 9.39%              | 0.07%           | 12.05%             | 0.00%                  | 12.99%       | 0.00%            | 0.27%        |
| 07/10/2024 | 63.02%            | 2.20%                | 9.35%              | 0.07%           | 12.10%             | 0.00%                  | 13.00%       | 0.00%            | 0.26%        |
| 08/10/2024 | 63.08%            | 2.20%                | 9.36%              | 0.07%           | 11.93%             | 0.00%                  | 13.02%       | 0.00%            | 0.34%        |
| 09/10/2024 | 63.13%            | 2.20%                | 9.36%              | 0.07%           | 11.85%             | 0.00%                  | 13.03%       | 0.00%            | 0.36%        |
| 10/10/2024 | 63.55%            | 2.21%                | 9.39%              | 0.07%           | 11.87%             | 0.00%                  | 12.70%       | 0.00%            | 0.21%        |