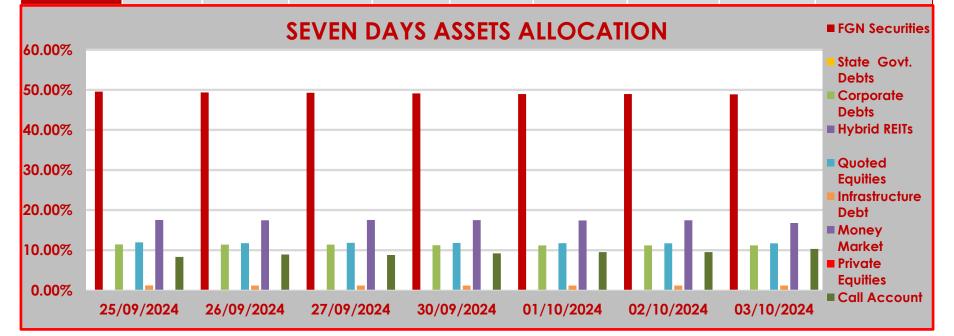

|            | FGN<br>Securities | State Govt.<br>Debts | Corporate<br>Debts | Hybrid<br>REITs | Quoted<br>Equities | Infrastructure<br>Debt | Money Market | Private Equities | Call Account |  |  |  |
|------------|-------------------|----------------------|--------------------|-----------------|--------------------|------------------------|--------------|------------------|--------------|--|--|--|
| 25/09/2024 | 49.58%            | 0.00%                | 11.42%             | 0.00%           | 11.96%             | 1.18%                  | 17.54%       | 0.00%            | 8.32%        |  |  |  |
| 26/09/2024 | 49.36%            | 0.00%                | 11.37%             | 0.00%           | 11.74%             | 1.17%                  | 17.47%       | 0.00%            | 8.89%        |  |  |  |
| 27/09/2024 | 49.28%            | 0.00%                | 11.40%             | 0.00%           | 11.82%             | 1.17%                  | 17.53%       | 0.00%            | 8.80%        |  |  |  |
| 30/09/2024 | 49.14%            | 0.00%                | 11.23%             | 0.00%           | 11.79%             | 1.17%                  | 17.49%       | 0.00%            | 9.18%        |  |  |  |
| 01/10/2024 | 48.96%            | 0.00%                | 11.19%             | 0.00%           | 11.74%             | 1.16%                  | 17.43%       | 0.00%            | 9.52%        |  |  |  |
| 02/10/2024 | 48.98%            | 0.00%                | 11.19%             | 0.00%           | 11.70%             | 1.17%                  | 17.45%       | 0.00%            | 9.51%        |  |  |  |
| 03/10/2024 | 48.90%            | 0.00%                | 11.17%             | 0.00%           | 11.71%             | 1.16%                  | 16.76%       | 0.00%            | 10.30%       |  |  |  |