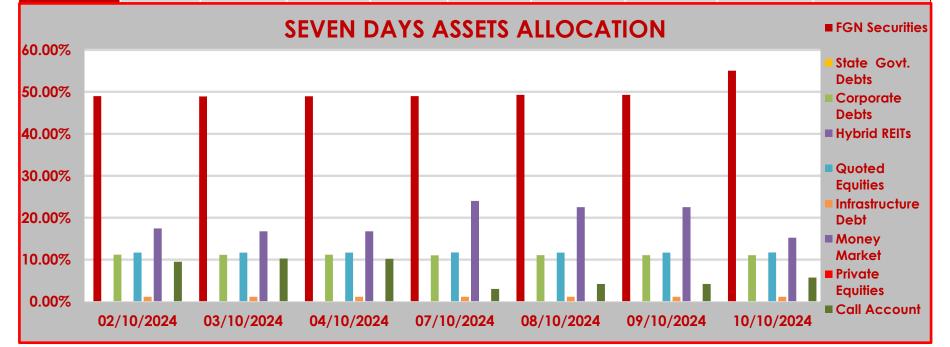

## **CPL RSA FUND I**

STRUCTURE OF INVESTMENT PORTFOLIO FOR OCTOBER 2ND - 10TH OCTOBER, 2024

|     | <br>_   | _        |    |     |
|-----|---------|----------|----|-----|
| _ ^ | <br>ET. | $\sim$ 1 | Λ. | u u |
|     |         |          |    |     |
|     |         |          |    |     |

|            | FGN<br>Securities | State Govt.<br>Debts | Corporate<br>Debts | Hybrid<br>REITs | Quoted<br>Equities | Infrastructure<br>Debt | Money Market | Private Equities | Call Account |  |  |  |
|------------|-------------------|----------------------|--------------------|-----------------|--------------------|------------------------|--------------|------------------|--------------|--|--|--|
| 02/10/2024 | 48.98%            | 0.00%                | 11.19%             | 0.00%           | 11.70%             | 1.17%                  | 17.45%       | 0.00%            | 9.51%        |  |  |  |
| 03/10/2024 | 48.90%            | 0.00%                | 11.17%             | 0.00%           | 11.71%             | 1.16%                  | 16.76%       | 0.00%            | 10.30%       |  |  |  |
| 04/10/2024 | 48.96%            | 0.00%                | 11.19%             | 0.00%           | 11.70%             | 1.16%                  | 16.78%       | 0.00%            | 10.21%       |  |  |  |
| 07/10/2024 | 48.98%            | 0.00%                | 11.05%             | 0.00%           | 11.74%             | 1.16%                  | 24.02%       | 0.00%            | 3.05%        |  |  |  |
| 08/10/2024 | 49.28%            | 0.00%                | 11.10%             | 0.00%           | 11.71%             | 1.17%                  | 22.51%       | 0.00%            | 4.23%        |  |  |  |
| 09/10/2024 | 49.29%            | 0.00%                | 11.10%             | 0.00%           | 11.70%             | 1.17%                  | 22.51%       | 0.00%            | 4.23%        |  |  |  |
| 10/10/2024 | 55.05%            | 0.00%                | 11.09%             | 0.00%           | 11.72%             | 1.16%                  | 15.24%       | 0.00%            | 5.74%        |  |  |  |