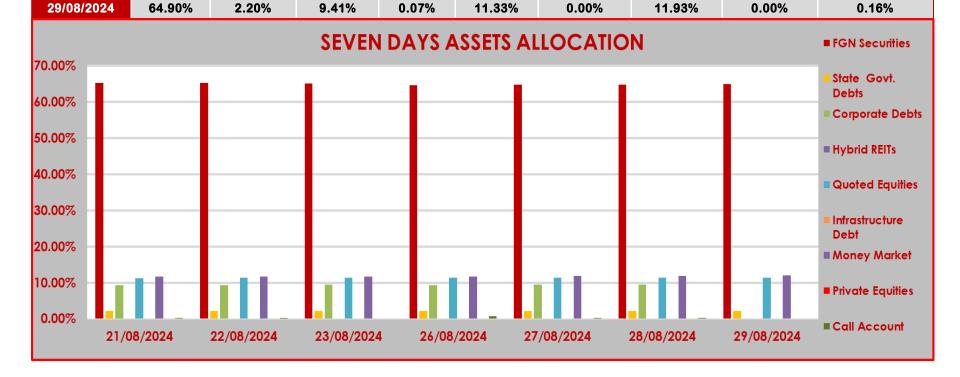

## STRUCTURE OF INVESTMENT PORTFOLIO FOR AUG 21ST - AUG 29TH, 2024

| ASSET CLASS |                   |                      |                    |                 |                    |                        |              |                  |              |
|-------------|-------------------|----------------------|--------------------|-----------------|--------------------|------------------------|--------------|------------------|--------------|
|             | FGN<br>Securities | State Govt.<br>Debts | Corporate<br>Debts | Hybrid<br>REITs | Quoted<br>Equities | Infrastructure<br>Debt | Money Market | Private Equities | Call Account |
| 21/08/2024  | 65.21%            | 2.19%                | 9.35%              | 0.07%           | 11.26%             | 0.00%                  | 11.62%       | 0.00%            | 0.30%        |
| 22/08/2024  | 65.23%            | 2.19%                | 9.36%              | 0.07%           | 11.29%             | 0.00%                  | 11.62%       | 0.00%            | 0.24%        |
| 23/08/2024  | 65.02%            | 2.20%                | 9.43%              | 0.07%           | 11.43%             | 0.00%                  | 11.72%       | 0.00%            | 0.13%        |
| 26/08/2024  | 64.67%            | 2.19%                | 9.38%              | 0.07%           | 11.32%             | 0.00%                  | 11.67%       | 0.00%            | 0.70%        |
| 27/08/2024  | 64.82%            | 2.20%                | 9.40%              | 0.07%           | 11.37%             | 0.00%                  | 11.91%       | 0.00%            | 0.23%        |
| 28/08/2024  | 64.82%            | 2.20%                | 9.40%              | 0.07%           | 11.43%             | 0.00%                  | 11.91%       | 0.00%            | 0.17%        |