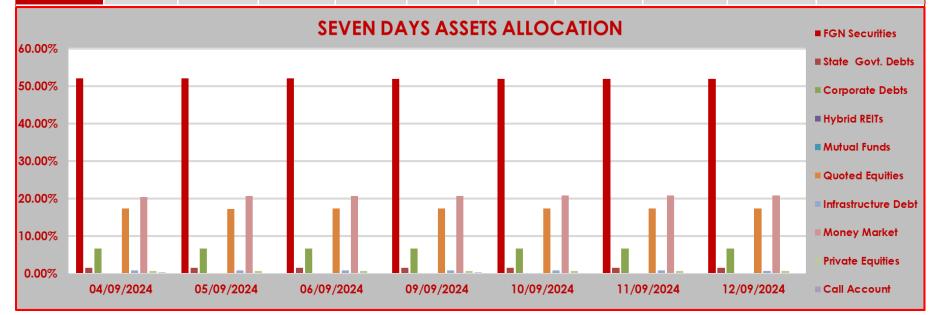

## STRUCTURE OF INVESTMENT PORTFOLIO FOR SEPTEMBER 4TH - 12TH, 2024

| AC | CET  |     | A C | 0 |
|----|------|-----|-----|---|
| AO | JE I | 「CL | Αb  | o |

|            | FGN<br>Securities | State Govt.<br>Debts | Corporate<br>Debts | Hybrid<br>REITs | Mutual<br>Funds | Quoted<br>Equities | Infrastructure<br>Debt | Money Market | Private Equities | Call Account |
|------------|-------------------|----------------------|--------------------|-----------------|-----------------|--------------------|------------------------|--------------|------------------|--------------|
| 04/09/2024 | 52.02%            | 1.47%                | 6.72%              | 0.08%           | 0.05%           | 17.42%             | 0.77%                  | 20.46%       | 0.69%            | 0.32%        |
| 05/09/2024 | 52.12%            | 1.48%                | 6.73%              | 0.08%           | 0.05%           | 17.23%             | 0.77%                  | 20.73%       | 0.69%            | 0.12%        |
| 06/09/2024 | 52.02%            | 1.47%                | 6.72%              | 0.08%           | 0.05%           | 17.34%             | 0.77%                  | 20.70%       | 0.69%            | 0.16%        |
| 09/09/2024 | 51.98%            | 1.47%                | 6.72%              | 0.08%           | 0.05%           | 17.32%             | 0.77%                  | 20.70%       | 0.69%            | 0.22%        |
| 10/09/2024 | 51.96%            | 1.47%                | 6.71%              | 0.08%           | 0.05%           | 17.33%             | 0.77%                  | 20.85%       | 0.69%            | 0.09%        |
| 11/09/2024 | 51.95%            | 1.47%                | 6.71%              | 0.08%           | 0.05%           | 17.32%             | 0.77%                  | 20.86%       | 0.69%            | 0.10%        |
| 12/09/2024 | 51.90%            | 1.47%                | 6.71%              | 0.08%           | 0.05%           | 17.38%             | 0.76%                  | 20.83%       | 0.68%            | 0.14%        |