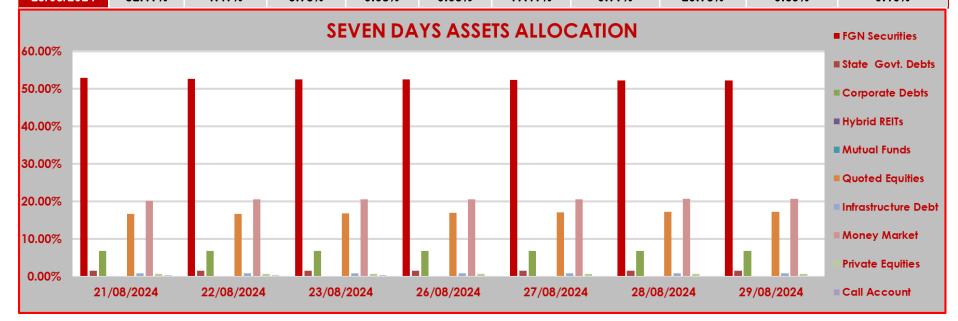

## STRUCTURE OF INVESTMENT PORTFOLIO FOR AUG 21ST - AUG 29TH, 2024

|              | $\sim$ |     |    |
|--------------|--------|-----|----|
| - A C        | SE     | _ ^ |    |
| <b>V</b> =10 |        |     | 90 |
|              |        |     |    |

|            | FGN<br>Securities | State Govt.<br>Debts | Corporate<br>Debts | Hybrid<br>REITs | Mutual<br>Funds | Quoted<br>Equities | Infrastructure<br>Debt | Money Market | Private Equities | Call Account |
|------------|-------------------|----------------------|--------------------|-----------------|-----------------|--------------------|------------------------|--------------|------------------|--------------|
| 21/08/2024 | 52.89%            | 1.49%                | 6.82%              | 0.08%           | 0.05%           | 16.69%             | 0.78%                  | 20.20%       | 0.70%            | 0.30%        |
| 22/08/2024 | 52.68%            | 1.48%                | 6.80%              | 0.08%           | 0.05%           | 16.67%             | 0.77%                  | 20.55%       | 0.70%            | 0.22%        |
| 23/08/2024 | 52.52%            | 1.48%                | 6.80%              | 0.08%           | 0.05%           | 16.79%             | 0.77%                  | 20.55%       | 0.70%            | 0.26%        |
| 26/08/2024 | 52.52%            | 1.48%                | 6.80%              | 0.08%           | 0.05%           | 16.91%             | 0.77%                  | 20.57%       | 0.70%            | 0.12%        |
| 27/08/2024 | 52.29%            | 1.48%                | 6.77%              | 0.08%           | 0.05%           | 17.07%             | 0.77%                  | 20.61%       | 0.69%            | 0.19%        |
| 28/08/2024 | 52.21%            | 1.47%                | 6.76%              | 0.08%           | 0.05%           | 17.17%             | 0.77%                  | 20.67%       | 0.69%            | 0.13%        |
| 29/08/2024 | 52.17%            | 1.47%                | 6.75%              | 0.08%           | 0.05%           | 17.17%             | 0.77%                  | 20.75%       | 0.69%            | 0.10%        |