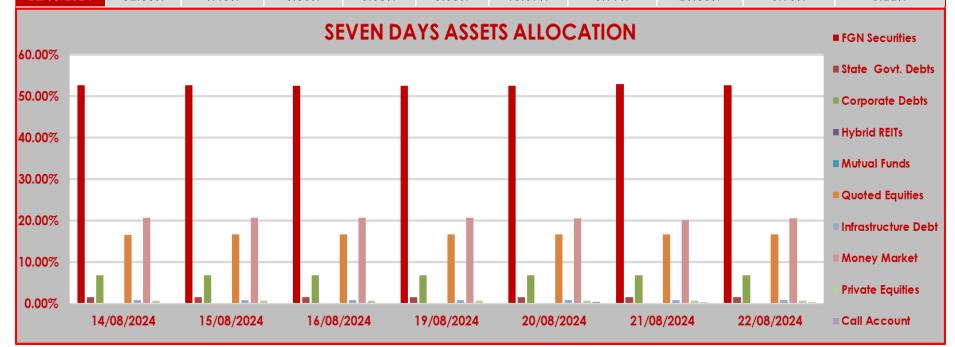

## STRUCTURE OF INVESTMENT PORTFOLIO FOR AUG 14TH - AUG 22ND, 2024

| ASSET CLASS |                   |                      |                    |                 |                 |                    |                        |              |                  |              |
|-------------|-------------------|----------------------|--------------------|-----------------|-----------------|--------------------|------------------------|--------------|------------------|--------------|
|             | FGN<br>Securities | State Govt.<br>Debts | Corporate<br>Debts | Hybrid<br>REITs | Mutual<br>Funds | Quoted<br>Equities | Infrastructure<br>Debt | Money Market | Private Equities | Call Account |
| 14/08/2024  | 52.63%            | 1.49%                | 6.82%              | 0.08%           | 0.05%           | 16.59%             | 0.78%                  | 20.75%       | 0.70%            | 0.11%        |
| 15/08/2024  | 52.56%            | 1.49%                | 6.82%              | 0.08%           | 0.05%           | 16.66%             | 0.78%                  | 20.73%       | 0.70%            | 0.13%        |
| 16/08/2024  | 52.49%            | 1.48%                | 6.81%              | 0.08%           | 0.05%           | 16.72%             | 0.78%                  | 20.71%       | 0.70%            | 0.18%        |
| 19/08/2024  | 52.48%            | 1.48%                | 6.81%              | 0.08%           | 0.05%           | 16.70%             | 0.78%                  | 20.72%       | 0.70%            | 0.20%        |
| 20/08/2024  | 52.42%            | 1.48%                | 6.80%              | 0.08%           | 0.05%           | 16.72%             | 0.77%                  | 20.60%       | 0.70%            | 0.38%        |
| 21/08/2024  | 52.89%            | 1.49%                | 6.82%              | 0.08%           | 0.05%           | 16.69%             | 0.78%                  | 20.20%       | 0.70%            | 0.30%        |
| 22/08/2024  | 52.68%            | 1.48%                | 6.80%              | 0.08%           | 0.05%           | 16.67%             | 0.77%                  | 20.55%       | 0.70%            | 0.22%        |