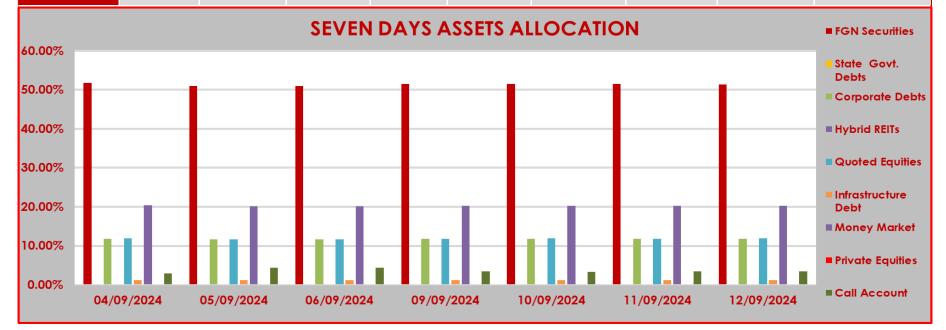

## STRUCTURE OF INVESTMENT PORTFOLIO FOR SEPTEMBER 4TH - 12TH, 2024

| SSE |  |  |
|-----|--|--|
|     |  |  |

|            | FGN<br>Securities | State Govt.<br>Debts | Corporate<br>Debts | Hybrid<br>REITs | Quoted<br>Equities | Infrastructure<br>Debt | Money Market | Private Equities | Call Account |
|------------|-------------------|----------------------|--------------------|-----------------|--------------------|------------------------|--------------|------------------|--------------|
| 04/09/2024 | 51.74%            | 0.00%                | 11.82%             | 0.00%           | 11.96%             | 1.23%                  | 20.37%       | 0.00%            | 2.88%        |
| 05/09/2024 | 51.00%            | 0.00%                | 11.65%             | 0.00%           | 11.71%             | 1.21%                  | 20.08%       | 0.00%            | 4.35%        |
| 06/09/2024 | 50.97%            | 0.00%                | 11.65%             | 0.00%           | 11.72%             | 1.21%                  | 20.07%       | 0.00%            | 4.38%        |
| 09/09/2024 | 51.51%            | 0.00%                | 11.77%             | 0.00%           | 11.76%             | 1.22%                  | 20.30%       | 0.00%            | 3.44%        |
| 10/09/2024 | 51.48%            | 0.00%                | 11.76%             | 0.00%           | 11.86%             | 1.22%                  | 20.30%       | 0.00%            | 3.38%        |
| 11/09/2024 | 51.45%            | 0.00%                | 11.75%             | 0.00%           | 11.85%             | 1.22%                  | 20.29%       | 0.00%            | 3.44%        |
| 12/09/2024 | 51.43%            | 0.00%                | 11.75%             | 0.00%           | 11.86%             | 1.22%                  | 20.29%       | 0.00%            | 3.45%        |