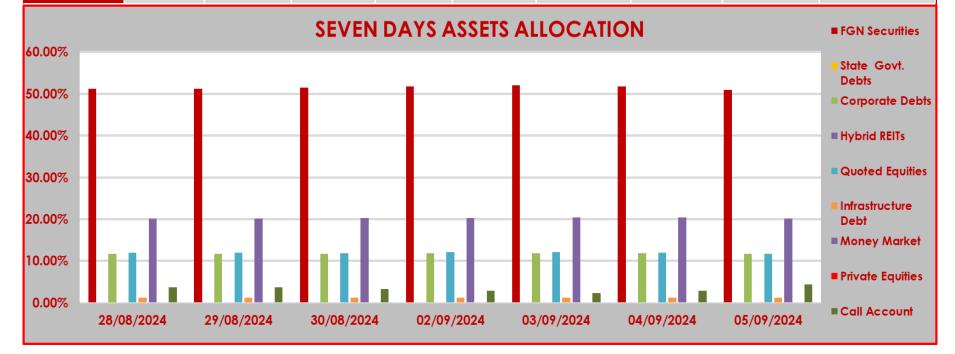

## **CPL RSA FUND I**

STRUCTURE OF INVESTMENT PORTFOLIO FOR AUG 28TH - SEPT. 5, 2024

## **ASSET CLASS**

|            | FGN<br>Securities | State Govt.<br>Debts | Corporate<br>Debts | Hybrid<br>REITs | Quoted<br>Equities | Infrastructure<br>Debt | Money Market | Private Equities | Call Account |
|------------|-------------------|----------------------|--------------------|-----------------|--------------------|------------------------|--------------|------------------|--------------|
| 28/08/2024 | 51.28%            | 0.00%                | 11.72%             | 0.00%           | 11.95%             | 1.23%                  | 20.14%       | 0.00%            | 3.68%        |
| 29/08/2024 | 51.28%            | 0.00%                | 11.72%             | 0.00%           | 11.93%             | 1.23%                  | 20.15%       | 0.00%            | 3.69%        |
| 30/08/2024 | 51.54%            | 0.00%                | 11.78%             | 0.00%           | 11.92%             | 1.22%                  | 20.26%       | 0.00%            | 3.28%        |
| 02/09/2024 | 51.71%            | 0.00%                | 11.82%             | 0.00%           | 12.07%             | 1.23%                  | 20.34%       | 0.00%            | 2.83%        |
| 03/09/2024 | 52.00%            | 0.00%                | 11.88%             | 0.00%           | 12.06%             | 1.24%                  | 20.46%       | 0.00%            | 2.36%        |
| 04/09/2024 | 51.74%            | 0.00%                | 11.82%             | 0.00%           | 11.96%             | 1.23%                  | 20.37%       | 0.00%            | 2.88%        |
| 05/09/2024 | 51.00%            | 0.00%                | 11.65%             | 0.00%           | 11.71%             | 1.21%                  | 20.08%       | 0.00%            | 4.35%        |