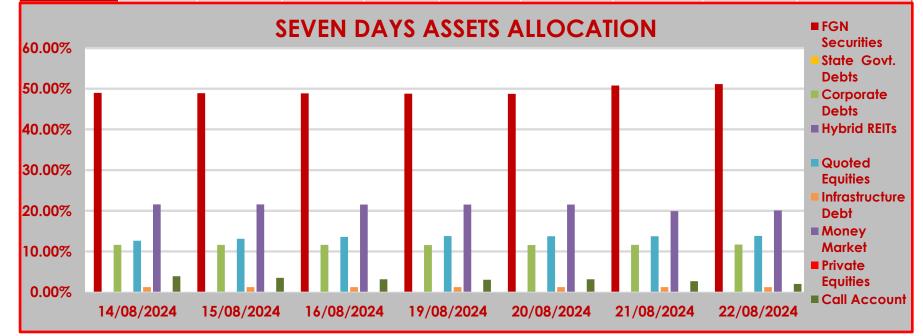

## **ASSET CLASS**

|            | FGN<br>Securities | State Govt.<br>Debts | Corporate<br>Debts | Hybrid<br>REITs | Quoted<br>Equities | Infrastructure<br>Debt | Money Market | Private Equities | Call Account |
|------------|-------------------|----------------------|--------------------|-----------------|--------------------|------------------------|--------------|------------------|--------------|
| 14/08/2024 | 48.99%            | 0.00%                | 11.64%             | 0.00%           | 12.64%             | 1.23%                  | 21.59%       | 0.00%            | 3.91%        |
| 15/08/2024 | 48.92%            | 0.00%                | 11.63%             | 0.00%           | 13.11%             | 1.23%                  | 21.57%       | 0.00%            | 3.54%        |
| 16/08/2024 | 48.87%            | 0.00%                | 11.61%             | 0.00%           | 13.58%             | 1.23%                  | 21.55%       | 0.00%            | 3.16%        |
| 19/08/2024 | 48.80%            | 0.00%                | 11.60%             | 0.00%           | 13.77%             | 1.23%                  | 21.54%       | 0.00%            | 3.06%        |
| 20/08/2024 | 48.75%            | 0.00%                | 11.59%             | 0.00%           | 13.75%             | 1.22%                  | 21.52%       | 0.00%            | 3.17%        |
| 21/08/2024 | 50.79%            | 0.00%                | 11.61%             | 0.00%           | 13.75%             | 1.23%                  | 19.91%       | 0.00%            | 2.71%        |
| 22/08/2024 | 51.16%            | 0.00%                | 11.70%             | 0.00%           | 13.84%             | 1.23%                  | 20.06%       | 0.00%            | 2.01%        |