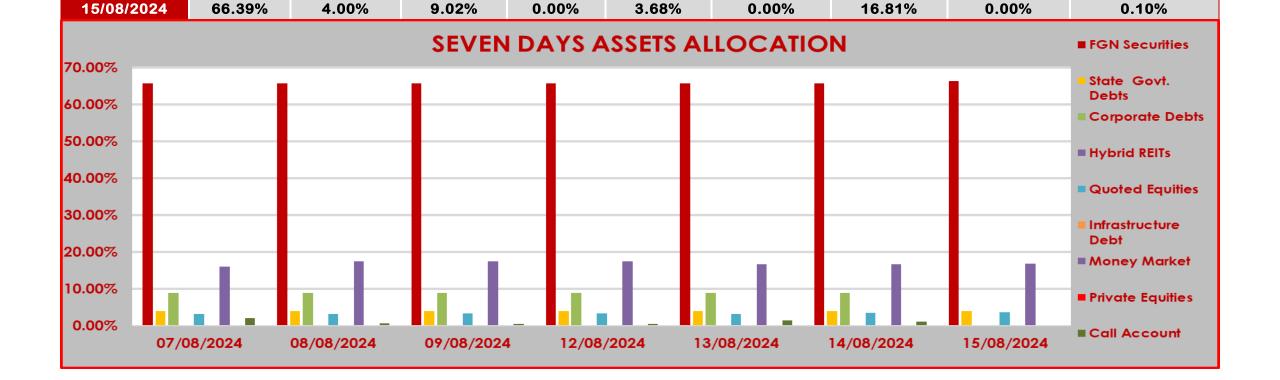

65.72%

3.96%

8.92%

0.00%

14/08/2024

## STRUCTURE OF INVESTMENT PORTFOLIO FOR AUG 7TH - AUG 15TTH, 2024

0.00%

16.64%

0.00%

1.18%

| ASSET CLASS |                   |                      |                    |                 |                    |                        |              |                  |              |
|-------------|-------------------|----------------------|--------------------|-----------------|--------------------|------------------------|--------------|------------------|--------------|
|             | FGN<br>Securities | State Govt.<br>Debts | Corporate<br>Debts | Hybrid<br>REITs | Quoted<br>Equities | Infrastructure<br>Debt | Money Market | Private Equities | Call Account |
| 07/08/2024  | 65.79%            | 4.02%                | 8.94%              | 0.00%           | 3.18%              | 0.00%                  | 16.00%       | 0.00%            | 2.07%        |
| 08/08/2024  | 65.74%            | 4.01%                | 8.92%              | 0.00%           | 3.26%              | 0.00%                  | 17.49%       | 0.00%            | 0.58%        |
| 09/08/2024  | 65.75%            | 4.02%                | 8.93%              | 0.00%           | 3.32%              | 0.00%                  | 17.49%       | 0.00%            | 0.49%        |
| 12/08/2024  | 65.74%            | 3.99%                | 8.93%              | 0.00%           | 3.29%              | 0.00%                  | 17.51%       | 0.00%            | 0.54%        |
| 13/08/2024  | 65.81%            | 4.00%                | 8.94%              | 0.00%           | 3.17%              | 0.00%                  | 16.65%       | 0.00%            | 1.43%        |

3.58%

ACCET OL ACC