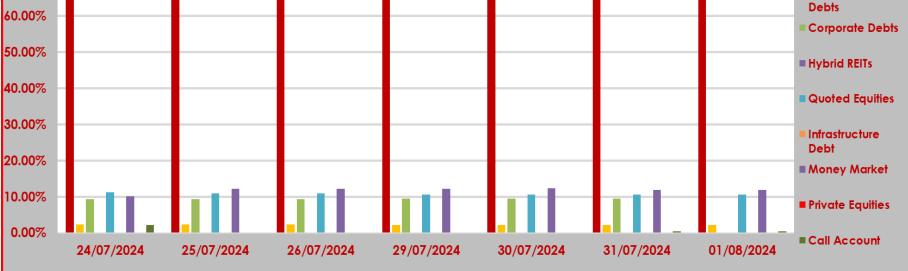

## **CPL RSA FUND III** STRUCTURE OF INVESTMENT PORTFOLIO FOR JULY 24TH - AUG 1ST, 2024

■ FGN Securities

State Govt.

| ASSET CLASS |                   |                      |                    |                 |                    |                        |              |                  |              |
|-------------|-------------------|----------------------|--------------------|-----------------|--------------------|------------------------|--------------|------------------|--------------|
|             | FGN<br>Securities | State Govt.<br>Debts | Corporate<br>Debts | Hybrid<br>REITs | Quoted<br>Equities | Infrastructure<br>Debt | Money Market | Private Equities | Call Account |
| 24/07/2024  | 64.86%            | 2.32%                | 9.32%              | 0.07%           | 11.13%             | 0.00%                  | 10.15%       | 0.00%            | 2.15%        |
| 25/07/2024  | 65.05%            | 2.33%                | 9.35%              | 0.07%           | 10.95%             | 0.00%                  | 12.14%       | 0.00%            | 0.11%        |
| 26/07/2024  | 65.13%            | 2.33%                | 9.36%              | 0.07%           | 10.88%             | 0.00%                  | 12.16%       | 0.00%            | 0.07%        |
| 29/07/2024  | 65.44%            | 2.21%                | 9.39%              | 0.07%           | 10.50%             | 0.00%                  | 12.23%       | 0.00%            | 0.16%        |
| 30/07/2024  | 65.52%            | 2.21%                | 9.40%              | 0.07%           | 10.51%             | 0.00%                  | 12.25%       | 0.00%            | 0.04%        |
| 31/07/2024  | 65.63%            | 2.22%                | 9.42%              | 0.07%           | 10.51%             | 0.00%                  | 11.77%       | 0.00%            | 0.38%        |
| 01/08/2024  | 65.57%            | 2.21%                | 9.41%              | 0.07%           | 10.64%             | 0.00%                  | 11.77%       | 0.00%            | 0.33%        |