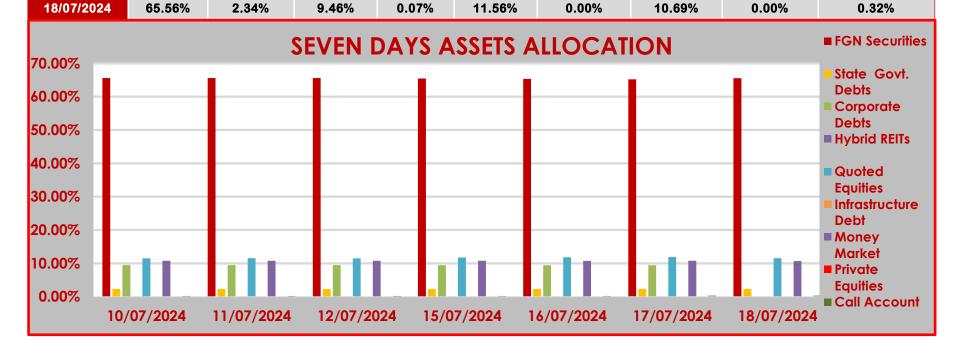

## **CPL RSA FUND III**

STRUCTURE OF INVESTMENT PORTFOLIO FOR JULY 10TH - JULY 18TH, 2024

0.00%

10.77%

0.00%

0.29%

| ASSET CLASS |                   |                      |                    |                 |                    |                        |              |                  |              |
|-------------|-------------------|----------------------|--------------------|-----------------|--------------------|------------------------|--------------|------------------|--------------|
|             | FGN<br>Securities | State Govt.<br>Debts | Corporate<br>Debts | Hybrid<br>REITs | Quoted<br>Equities | Infrastructure<br>Debt | Money Market | Private Equities | Call Account |
| 10/07/2024  | 65.60%            | 2.34%                | 9.48%              | 0.07%           | 11.50%             | 0.00%                  | 10.77%       | 0.00%            | 0.24%        |
| 11/07/2024  | 65.60%            | 2.34%                | 9.48%              | 0.07%           | 11.53%             | 0.00%                  | 10.77%       | 0.00%            | 0.21%        |
| 12/07/2024  | 65.62%            | 2.34%                | 9.48%              | 0.07%           | 11.51%             | 0.00%                  | 10.78%       | 0.00%            | 0.20%        |
| 15/07/2024  | 65.44%            | 2.34%                | 9.45%              | 0.07%           | 11.72%             | 0.00%                  | 10.76%       | 0.00%            | 0.22%        |
| 16/07/2024  | 65.35%            | 2.33%                | 9.43%              | 0.07%           | 11.84%             | 0.00%                  | 10.75%       | 0.00%            | 0.23%        |