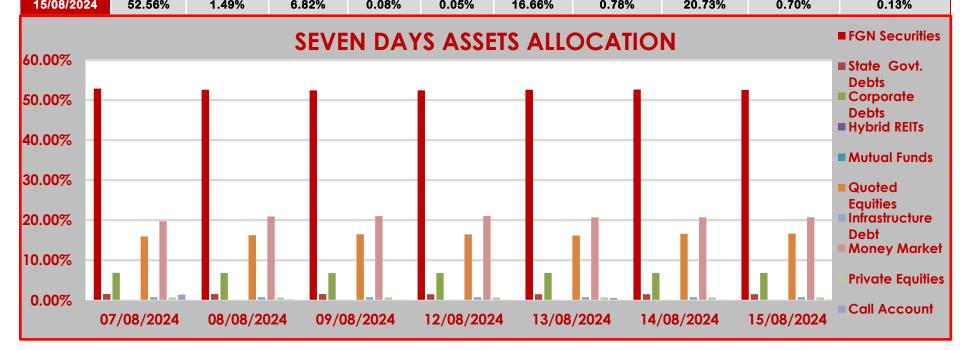

## CPL RSA FUND II

STRUCTURE OF INVESTMENT PORTFOLIO FOR AUG 7TH - AUG 15TTH, 2024

| ASSET CLASS |                   |                      |                    |                 |                 |                    |                        |              |                  |              |
|-------------|-------------------|----------------------|--------------------|-----------------|-----------------|--------------------|------------------------|--------------|------------------|--------------|
|             | FGN<br>Securities | State Govt.<br>Debts | Corporate<br>Debts | Hybrid<br>REITs | Mutual<br>Funds | Quoted<br>Equities | Infrastructure<br>Debt | Money Market | Private Equities | Call Account |
| 07/08/2024  | 52.89%            | 1.54%                | 6.86%              | 0.08%           | 0.05%           | 15.94%             | 0.79%                  | 19.72%       | 0.71%            | 1.42%        |
| 08/08/2024  | 52.62%            | 1.53%                | 6.82%              | 0.08%           | 0.05%           | 16.27%             | 0.78%                  | 20.94%       | 0.70%            | 0.21%        |
| 09/08/2024  | 52.45%            | 1.53%                | 6.80%              | 0.08%           | 0.05%           | 16.51%             | 0.78%                  | 21.01%       | 0.70%            | 0.09%        |
| 12/08/2024  | 52.46%            | 1.51%                | 6.80%              | 0.08%           | 0.05%           | 16.46%             | 0.78%                  | 21.04%       | 0.70%            | 0.12%        |
| 13/08/2024  | 52.61%            | 1.51%                | 6.82%              | 0.08%           | 0.05%           | 16.17%             | 0.78%                  | 20.68%       | 0.70%            | 0.60%        |
| 14/08/2024  | 52.63%            | 1.49%                | 6.82%              | 0.08%           | 0.05%           | 16.59%             | 0.78%                  | 20.75%       | 0.70%            | 0.11%        |
| 4510010004  | E0 E60/           | 4.400/               | 6 900/             | 0.000/          | 0.050/          | 46 660/            | 0.700/                 | 00 720/      | 0.700/           | 0.420/       |