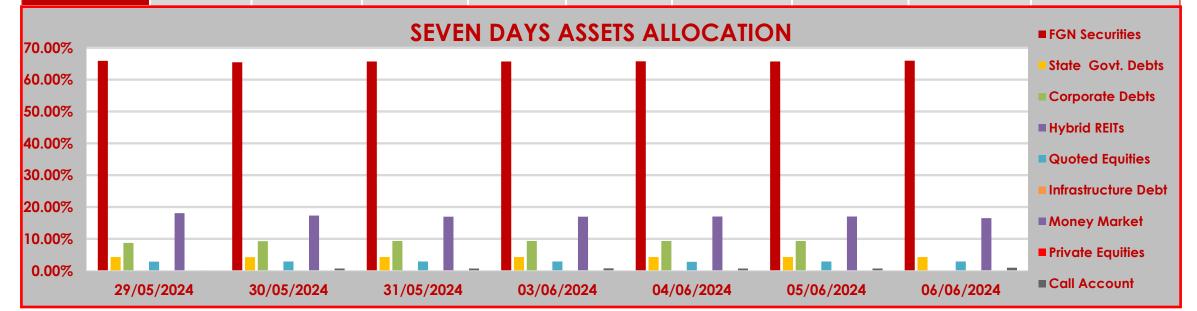

## **CPL RSA FUND IV**

STRUCTURE OF INVESTMENT PORTFOLIO FOR MAY 29th - JUNE 6TH, 2024

## **ASSET CLASS**

|            | FGN        | State Govt. | Corporate | Hybrid | Quoted   | Infrastructure | Money Market | Private Equities  | Call Account |
|------------|------------|-------------|-----------|--------|----------|----------------|--------------|-------------------|--------------|
|            | Securities | Debts       | Debts     | REITs  | Equities | Debt           | Money Market | 1 Tivate Equities | Can Account  |
| 29/05/2024 | 65.91%     | 4.31%       | 8.74%     | 0.00%  | 2.87%    | 0.00%          | 18.10%       | 0.00%             | 0.07%        |
| 30/05/2024 | 65.47%     | 4.28%       | 9.31%     | 0.00%  | 2.89%    | 0.00%          | 17.33%       | 0.00%             | 0.72%        |
| 31/05/2024 | 65.74%     | 4.30%       | 9.34%     | 0.00%  | 2.90%    | 0.00%          | 17.00%       | 0.00%             | 0.72%        |
| 03/06/2024 | 65.73%     | 4.30%       | 9.34%     | 0.00%  | 2.90%    | 0.00%          | 17.00%       | 0.00%             | 0.73%        |
| 04/06/2024 | 65.78%     | 4.30%       | 9.35%     | 0.00%  | 2.82%    | 0.00%          | 17.03%       | 0.00%             | 0.72%        |
| 05/06/2024 | 65.73%     | 4.30%       | 9.34%     | 0.00%  | 2.89%    | 0.00%          | 17.02%       | 0.00%             | 0.72%        |
| 06/06/2024 | 65.97%     | 4.30%       | 9.34%     | 0.00%  | 2.90%    | 0.00%          | 16.53%       | 0.00%             | 0.96%        |