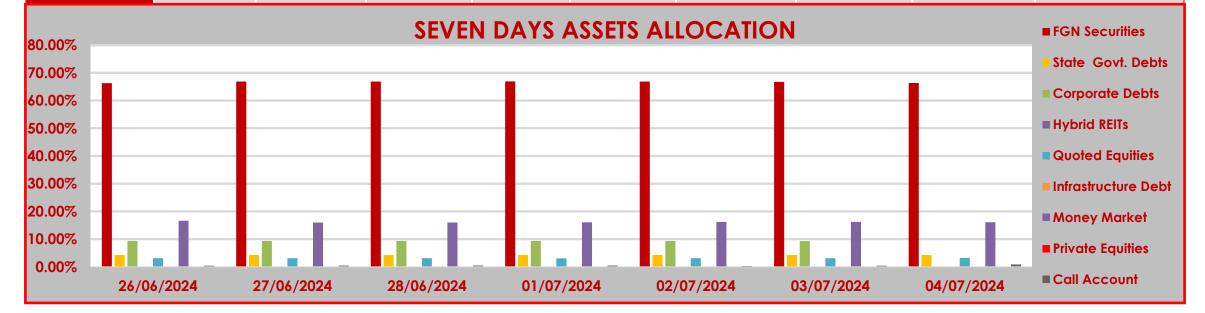

## STRUCTURE OF INVESTMENT PORTFOLIO FOR JUNE 26TH - JULY 4TH, 2024

| ACC |    | $\alpha$ | ACC |
|-----|----|----------|-----|
| ASS | EI | UL       | ASS |

|            | FGN<br>Securities | State Govt.<br>Debts | Corporate<br>Debts | Hybrid<br>REITs | Quoted<br>Equities | Infrastructure<br>Debt | Money Market | Private Equities | Call Account |
|------------|-------------------|----------------------|--------------------|-----------------|--------------------|------------------------|--------------|------------------|--------------|
| 26/06/2024 | 66.31%            | 4.26%                | 9.33%              | 0.00%           | 3.12%              | 0.00%                  | 16.62%       | 0.00%            | 0.36%        |
| 27/06/2024 | 66.86%            | 4.26%                | 9.32%              | 0.00%           | 3.10%              | 0.00%                  | 16.00%       | 0.00%            | 0.46%        |
| 28/06/2024 | 66.86%            | 4.26%                | 9.32%              | 0.00%           | 3.11%              | 0.00%                  | 16.00%       | 0.00%            | 0.45%        |
| 01/07/2024 | 66.90%            | 4.26%                | 9.32%              | 0.00%           | 3.04%              | 0.00%                  | 16.02%       | 0.00%            | 0.46%        |
| 02/07/2024 | 66.85%            | 4.26%                | 9.32%              | 0.00%           | 3.11%              | 0.00%                  | 16.22%       | 0.00%            | 0.24%        |
| 03/07/2024 | 66.76%            | 4.25%                | 9.30%              | 0.00%           | 3.12%              | 0.00%                  | 16.19%       | 0.00%            | 0.38%        |
| 04/07/2024 | 66.37%            | 4.23%                | 9.25%              | 0.00%           | 3.23%              | 0.00%                  | 16.10%       | 0.00%            | 0.83%        |