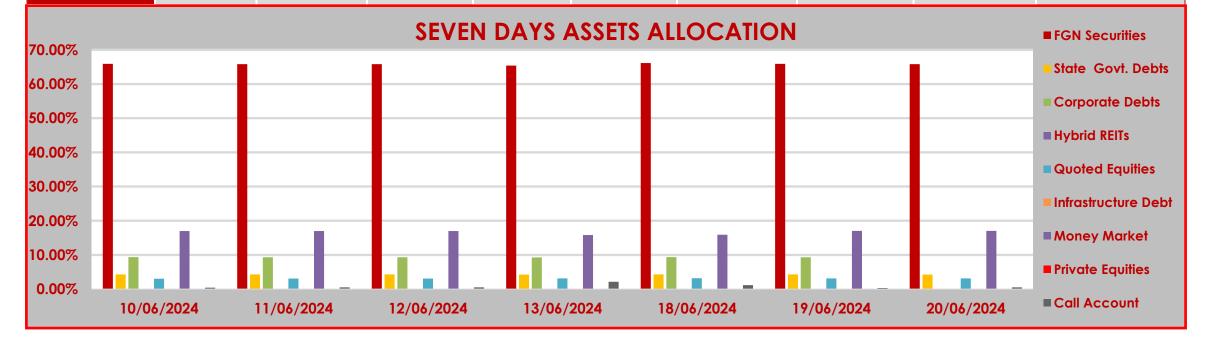

## STRUCTURE OF INVESTMENT PORTFOLIO FOR JUNE 10TH - JUNE 20TH, 2024

| ACC | СТ | $\mathbf{c}$ | A C | 0       |
|-----|----|--------------|-----|---------|
| ASS | ᄆ  | UL.          | Αc  | $\circ$ |

|            | FGN<br>Securities | State Govt.<br>Debts | Corporate<br>Debts | Hybrid<br>REITs | Quoted<br>Equities | Infrastructure<br>Debt | Money Market | Private Equities | Call Account |
|------------|-------------------|----------------------|--------------------|-----------------|--------------------|------------------------|--------------|------------------|--------------|
| 10/06/2024 | 65.91%            | 4.29%                | 9.33%              | 0.00%           | 3.05%              | 0.00%                  | 16.99%       | 0.00%            | 0.43%        |
| 11/06/2024 | 65.84%            | 4.29%                | 9.32%              | 0.00%           | 3.06%              | 0.00%                  | 16.98%       | 0.00%            | 0.51%        |
| 12/06/2024 | 65.84%            | 4.29%                | 9.32%              | 0.00%           | 3.06%              | 0.00%                  | 16.98%       | 0.00%            | 0.51%        |
| 13/06/2024 | 65.40%            | 4.26%                | 9.26%              | 0.00%           | 3.12%              | 0.00%                  | 15.82%       | 0.00%            | 2.14%        |
| 18/06/2024 | 66.15%            | 4.31%                | 9.35%              | 0.00%           | 3.16%              | 0.00%                  | 15.89%       | 0.00%            | 1.14%        |
| 19/06/2024 | 65.89%            | 4.29%                | 9.30%              | 0.00%           | 3.14%              | 0.00%                  | 17.05%       | 0.00%            | 0.33%        |
| 20/06/2024 | 65.80%            | 4.26%                | 9.29%              | 0.00%           | 3.13%              | 0.00%                  | 17.03%       | 0.00%            | 0.49%        |