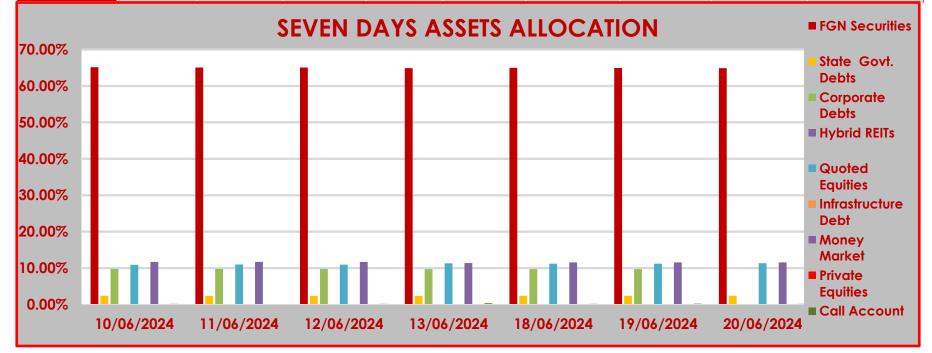

## CPL RSA FUND III STRUCTURE OF INVESTMENT PORTFOLIO FOR JUNE 10TH - JUNE 20TH, 2024

| AC | CE. | $T \cap$ | I A | 00 |
|----|-----|----------|-----|----|
| AS | OE. | IС       | LA  | SS |

| AUGET GEAGU |                   |                      |                    |                 |                    |                        |              |                  |              |  |  |
|-------------|-------------------|----------------------|--------------------|-----------------|--------------------|------------------------|--------------|------------------|--------------|--|--|
|             | FGN<br>Securities | State Govt.<br>Debts | Corporate<br>Debts | Hybrid<br>REITs | Quoted<br>Equities | Infrastructure<br>Debt | Money Market | Private Equities | Call Account |  |  |
| 10/06/2024  | 65.14%            | 2.37%                | 9.73%              | 0.07%           | 10.86%             | 0.00%                  | 11.67%       | 0.00%            | 0.16%        |  |  |
| 11/06/2024  | 65.09%            | 2.37%                | 9.72%              | 0.07%           | 10.95%             | 0.00%                  | 11.67%       | 0.00%            | 0.13%        |  |  |
| 12/06/2024  | 65.09%            | 2.37%                | 9.72%              | 0.07%           | 10.94%             | 0.00%                  | 11.67%       | 0.00%            | 0.14%        |  |  |
| 13/06/2024  | 64.90%            | 2.37%                | 9.70%              | 0.07%           | 11.27%             | 0.00%                  | 11.36%       | 0.00%            | 0.33%        |  |  |
| 18/06/2024  | 64.98%            | 2.37%                | 9.71%              | 0.07%           | 11.17%             | 0.00%                  | 11.53%       | 0.00%            | 0.17%        |  |  |
| 19/06/2024  | 64.94%            | 2.37%                | 9.71%              | 0.07%           | 11.18%             | 0.00%                  | 11.53%       | 0.00%            | 0.20%        |  |  |
| 20/06/2024  | 64.90%            | 2.34%                | 9.70%              | 0.07%           | 11.30%             | 0.00%                  | 11.53%       | 0.00%            | 0.16%        |  |  |